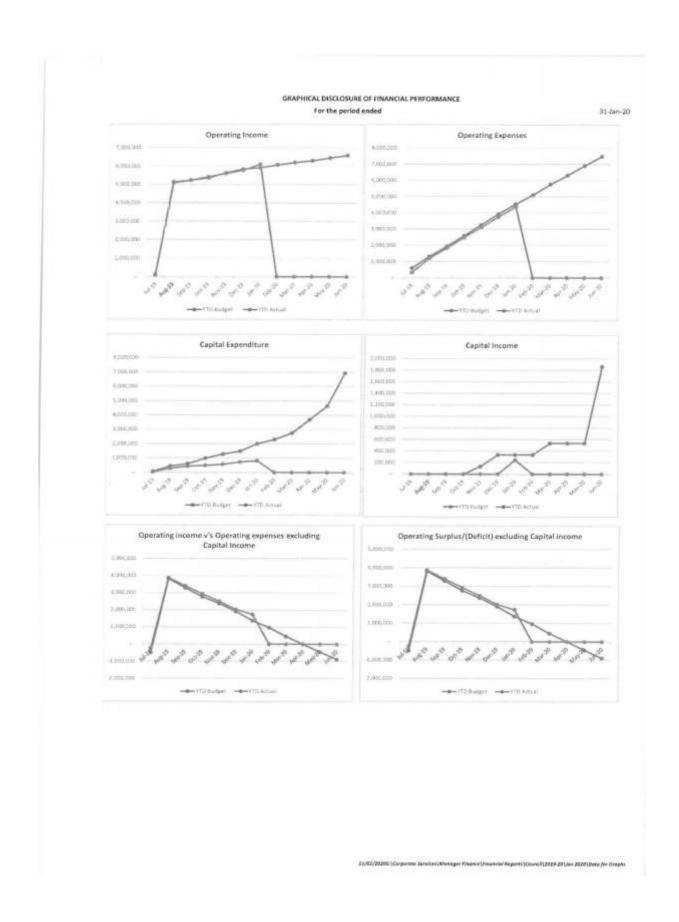

## FINANCIAL SUMMARY YEAR TO DATE JANUARY 2020

The following commentary is provided to assist in the understanding of Councils financial position. It is emphasised that the comparatives and comments are relative to the YTD budget and are against the revised budget. It is acknowledged that there will be minor changes in the actual financial; result after all of the end-of-year processes have been undertaken. We have audit sign off, the Annual financial accounts for Year ended 30 June 2019 were presented to Council and the community at the Annual Electors Meeting held on 6<sup>th</sup> February 2020.

The year to date financial result as at January 2020 is more than halfway through the financial year and most of the commentary is based around timing differences only at this stage. Where material differences have been identified in this year's budget comment will be made, it is acknowledged that these items will be adjusted for in the mid-year budget review, which will be undertaken using YTD Janui8ary 2020 as the working point.

#### **OPERATING RESULT**

#### **REVENUE**

**Revenue** is 1.0% or \$62k unfavourable to budget. Within the main items, the following is noted:-

- Operating Grants is 24.4% or \$87k unfavourable to budget, it is emphasised that Council received 50% or \$161k, of the 2019/20 FAG (Financial Assistance Grant) and untied road grant from the WA Grants commission in the year 2018/19. This will be adjusted in the budget review.
- Fees & Charges is 2.1% or \$19k unfavourable to budget.
- Interest Earnings is 19.8% or \$16k unfavourable to budget.
- Other Revenue is 97.9% or \$37k favourable to budget.
- **Profit from Asset sales** is \$29k favourable to budget, it is noted that there was not expected to be any profit from asset sales.

#### **EXPENDITURE**

**Expenditure** is 3.9% or \$177k favourable to budget within the main items, the following is noted:-

- o **Employee costs** are 6.1% or \$98k favourable to budget.
- o Materials and contracts are collectively 9.6% or \$106k favourable to budget.
- o **Utility charges** are 10.3% or \$24k favourable to budget.
- o **Depreciation expense** is 5.8% or \$70k unfavourable to budget.
- o **Insurance expenses** is 11.0% or \$28k favourable to budget.
- o Other expenditure is 11.3% or \$9k unfavourable to budget.

#### **NET RESULT**

The net result is 7.0% or \$115k favourable result to budget, due to total revenue being \$62k unfavourable and expenditure being \$177k favourable to budget.

# FINANCIAL SUMMARY YEAR TO DATE JANUARY 2020 CAPITAL ITEMS

Capital revenue is \$88k unfavourable to YTD budget.

Capital expenditure is 59% or \$1,194k favourable to budget. For a more detailed understanding refer to the Capital Expenditure by Asset Class report. In some cases there is a direct relationship between Capital income and Capital expenditure. Included within this year is an amount of \$3.96M for Councillor New Initiatives in accord with items contained in the Strategic Community Plan.

#### **FUNDING ITEMS**

Repayment of loan principal is on budget.

#### **CASH & INVESTMENTS**

Cash and investments sits at \$6.5M, this represents a decrease of \$0.3M from the previous month, mainly due to significant rate income being received. It is emphasised however that the majority of funds is tagged as "restricted" and therefore cannot form part of Council's unrestricted or free cash, this will be disclosed at final year end in the Annual financial statements embedded in the Annual Report.

## **SUMMARY**

The overall financial result 106.6% or \$1,265k favourable to budget.

The result is pleasing in that the Shire of Boddington finances are in line with both the annual budget and long term financial plan, and augers well for the financial sustainability, additionally it indicates that the financial reform undertaken over the last 3 years is bringing Statutory Environment - Local Government (Financial Management) Regulations 1996