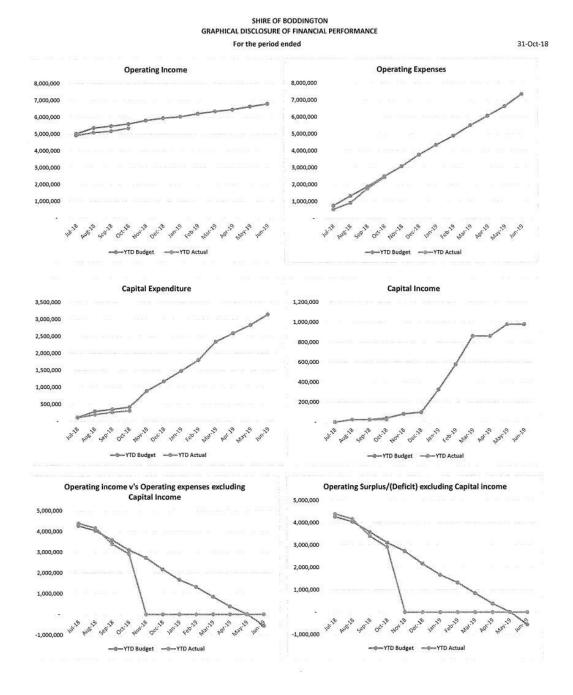

# FINANCIAL SUMMARY YEAR TO DATE OCTOBER 2018

The following commentary is provided to assist in the understanding of Council's financial position. It is emphasised that the comparatives and comments are relative to the YTD budget and are against the revised budget. It is acknowledged that there will be minor changes in the actual financial; result after all of the end-of-year processes have been undertaken. Once we have audit sign off, the Annual financial accounts for Year ended 30 June 2018 will be presented to Council.

The year to date financial result as at October 2018 is very early into this financial year and most of the commentary will be based around timing differences only at this stage. Where material differences have been identified in this year's budget, comment will be made, it is acknowledged that these items will be adjusted for in the mid-year budget review.

#### **OPERATING RESULT**

#### **REVENUE**

**Revenue** is 4.5% or \$252k unfavourable to budget. Within the main items, the following is noted:-

• Operating Grants is 36.0% or \$156k unfavourable to budget, it is emphasised that Council received 50% or \$180k, of the 2018/19 FAG (Financial Assistance Grant) and untied road grant from the WA Grants commission in the year 2017/18. This will be adjusted in the budget review, therefore the adjusted result would be \$24k, or 4.7% favourable to budget.

- Fees & Charges is 7.6% or \$43k unfavourable to budget.
- Interest Earnings is 10.7% or \$4k favourable to budget.
- Other Revenue is 68.5% or \$37k unfavourable to budget.
- **Profit from Asset sales**, it is noted that there is not expected to be any profit from asset sales.

#### **EXPENDITURE**

**Expenditure** is 2.4% or \$61k favourable to budget, within the main items, the following is noted:-

- o Employee costs are 2.8% or \$23k unfavourable to budget.
- o Materials and contracts are collectively 8.9% or \$54k favourable to budget.
- o Utility charges are in line with budget.
- o Insurance expenses is 8.5% or \$18k unfavourable to budget.
- Other expenditure is 11.4% or \$4k favourable to budget.

#### **NET RESULT**

The net result is 6.1% or \$191k unfavourable result to budget, due to total revenue being \$252k unfavourable and expenditure being \$61k favourable to budget.

# FINANCIAL SUMMARY YEAR TO DATE OCTOBER 2018 CAPITAL ITEMS

Capital revenue is 40.2% or \$16k unfavourable to budget.

Capital expenditure is 26.3% or \$108k favourable to budget. For a more detailed understanding refer to the Capital Expenditure by Asset Class report. In some cases there is a direct relationship between Capital income and Capital expenditure. Included within this year is an amount of \$1.4Mk for Councillor New Initiatives in accord with items contained in the Strategic Community Plan.

#### **SUMMARY**

The overall financial result 2.5% or \$120k unfavourable to budget.

The result is pleasing in that the Shire of Boddington finances are in line with both the annual budget and long term financial plan, and augers well for the financial sustainability, additionally it indicates that the financial reform undertaken over the last 3 years is bringing favourable as anticipated results.