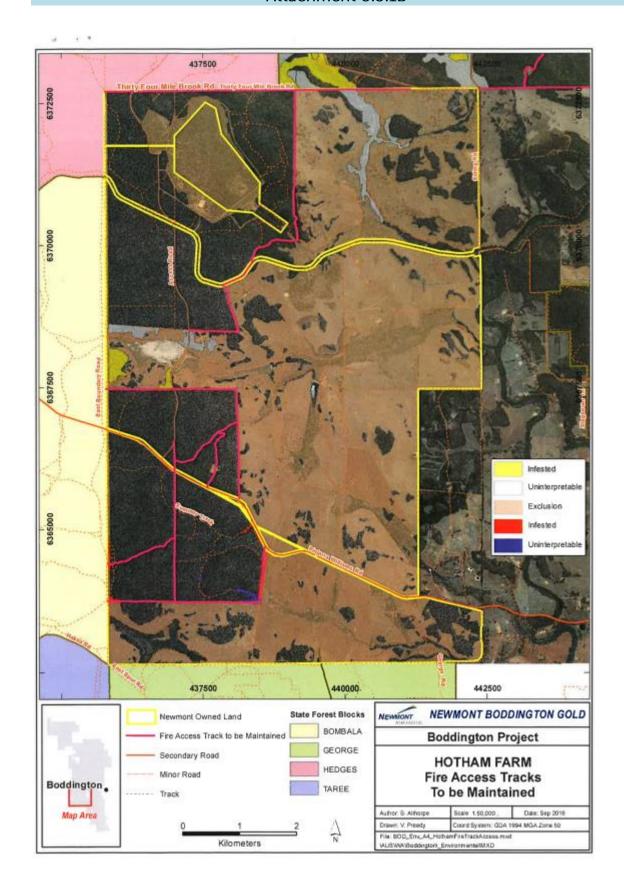

8588 703    | Refer Figure 3 | Area has a well-developed and maintained road network                                                                                                                                                           |
|                    |         |                |                | NBG maintains a 24 hour emergency response capacity (including wildfire) at the mine                                                                                                                            |
|                    |         |                |                | Signed Interagency Agreement between Department of Environment and Conservation and NBG for Prescribed Burning and Wildfire Suppression 2012                                                                    |







#### Attachment 8.5.1B

Hi Lee,

We would like to apply for an exemption for Lot 2 on Plan 14227.

As you are probably aware, the property was severely burnt in 2015 and the regrowth has been slow. Whilst we maintain firebreaks around the property from the Harvey Quindanning Rd back towards the Worsley conveyor belt, we do not believe it be good or effective practice to put firebreaks between properties between *the road and the Murray River*.

We note the 2015 fire demonstrated the limited utility of firebreaks in this particular part of the shire.

We therefore ask for an exemption for the 2018/19 season and ask that the shire continue to look at more permanent solutions to this ongoing issue.

Regards

Greg O'Reilly

Director - WIldara Pty Ltd

# Attachment 8.5.1B



# 8.6 <u>CHIEF EX