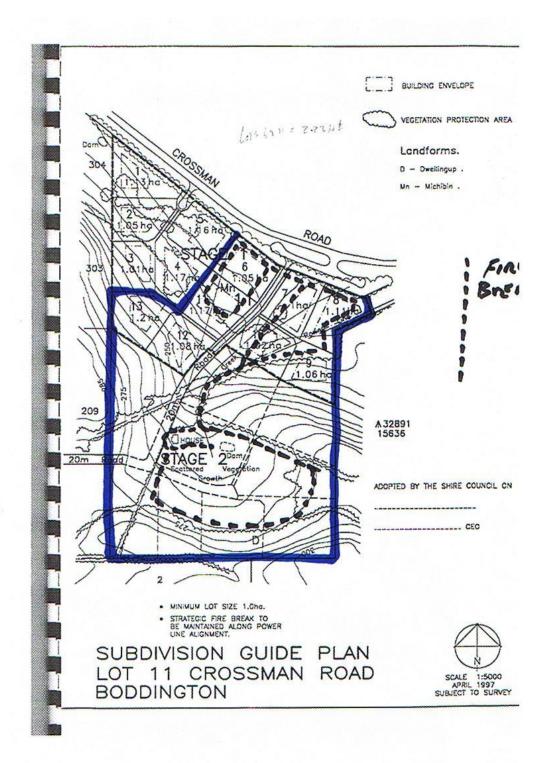

ail which reminded me.

You might pass this on to the relevant officer for their attention.

Consistent with previous years we request to vary the location of our trafficable firebreaks, as required, on our property at 526 Crossman Road Boddington.

We request permission be granted for firebreaks to be installed at strategic locations where it is not possible to provide them along boundaries because of terrain issues.

Firebreaks will be installed along the road frontage and at other location on the property.

See attached map of the alternative firebreak locations.

There have been no issues in previous years.

Our planned firebreaks may fall within the requirement to locate firebreaks within 250m of boundaries but we still apply to be safe.

Regards,

Jim and Carol Nelson

Ph 9883 9223



The Fire Chief,

Shire of Boddington,

Boddington W.A. 6390

15/9/18

Dear Sir/Madam,

Re: Firebreak 755 Crossman Rd., Crossman

I wish to apply for a fire break exemption to 755 Crossman Rd, Crossman. The area being the right side (east)of the block, as it has salt pans, a dam, but is also a flood area, bordering the Crossman River having several overflows from the river, and being inaccessible for vehicles due to wetness to create a fire break.

The upper area surrounding the house will continue to have the fire break maintained.

A returned email confirming your approval would be appreciated.

If you have any more queries please do not hesitate to contact me by email at boddhm@gmail.com

Yours sincerely,

Rachel Hyland

From: Greg Marston [mailto:grmhmarston35@bigpond.com]

Sent: Mond