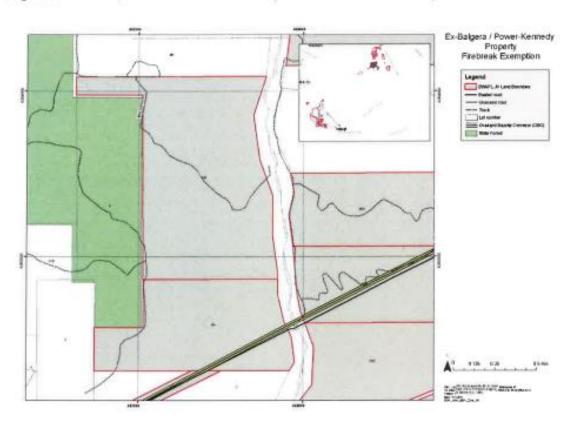

sion issues.
- The property is bordered by the Hotham river to the east and a trafficable firebreak exists along the eastern side of the river on Worsley land.

Your consideration of this application is appreciated.

Yours sincerely

Kris Narducci

Land Management Specialist

Registered Office: Gastaido Road Allanson Western Australia 8225 Australia ABN 58 008 905 155 Registered in Australia

South32 Worsley Alumina Pty Ltd is the manager of the Worsley Joint Venture - Baudter/Alumina Operations, Liability and responsibility of the Joint Ventures is several in accordance with the following schedule of participating interests: South32 Aluminium (RAA) Pty Ltd 56%, South32 Aluminium (Worsley) Pty Ltd 30%, Japan Alumina Associates (Australia) Pty Ltd 10%, Sojitz Alumina Pty Ltd 4%.

Figure 1



From: James Nelson < nelson.ja@bigpond.com > Sent: Wednesday, October 17, 2018 2:58 AM To: Chris Littlemore < ceo@boddington.wa.gov.au >

Subject: Firebreak exemption

#### Hello Chris,

I apologise for not having attended to this before but I have only just received the Shire's Bush Fire Notice in the mail which reminded me.

You might pass this on to the relevant officer for their attention.

Consistent with previous years we request to vary the location of our trafficable firebreaks, as required, on our property at 526 Crossman Road Boddington.

We request permission be granted for firebreaks to be installed at strategic locations where it is not possible to provide them along boundaries because of terrain issues.

Firebreaks will be installed along the road frontage and at other loca