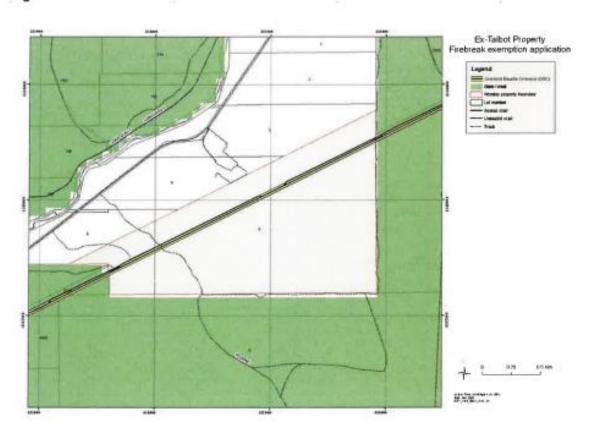

ated a trafficable firebreak along the entire boundary of neighbouring lots 3, 4 and 6 (R & E Hoek) which provides very good vehicle access in the event of an emergency.

Your consideration of this application is appreciated.

Yours sincerely

Kris Narducci Land Management Specialist

Registered Office: Gastaldo Road Allanson Western Australia 6225 Australia ABN 58 006 905 155 Registered in Australia

South32 Worsley Alumina Pty Ltd is the manager of the Worsley Joint Venture – Bauxter/Alumina Operations. Liability and responsibility of the Joint Ventures is several in accordance with the following schedule of participating interests: South32 Aluminium (RAA) Pty Ltd 56%, South32 Aluminium (Worsley) Pty Ltd 30%, Japan Alumina Associates (Australia) Pty Ltd 10%, Sojtz Alumina Pty Ltd 4%,







2 October 2018

Grant Bartle
Director of Corporate and Community Services
Shire of Boddington
PO Box 4
BODDINGTON WA 6390

Dear Mr Bartle

South32 Worsley Alumina Pty Ltd Boddington Bauxite Mine PO Box 50 Boddington WA 6390 Australia T +61 8 9734 8311 south32, net

#### Firebreak exemption application - Lot 591 and 633 Balgera Road

In accordance with the Shire of Boddington 2018/19 Bush Fire Notice, a firebreak exemption is sought for the boundary of Lots 591 and 633 off Balgera Track (see figure 1). The exemption is sought on the grounds that:

- The Overland Bauxite Conveyor (OBC) intersects the property and provides a clear break and access for emergency vehicles.
- The entire property was burnt during the Lower Hotham wildfire in February 2015, resulting in current low fuels.
- Th