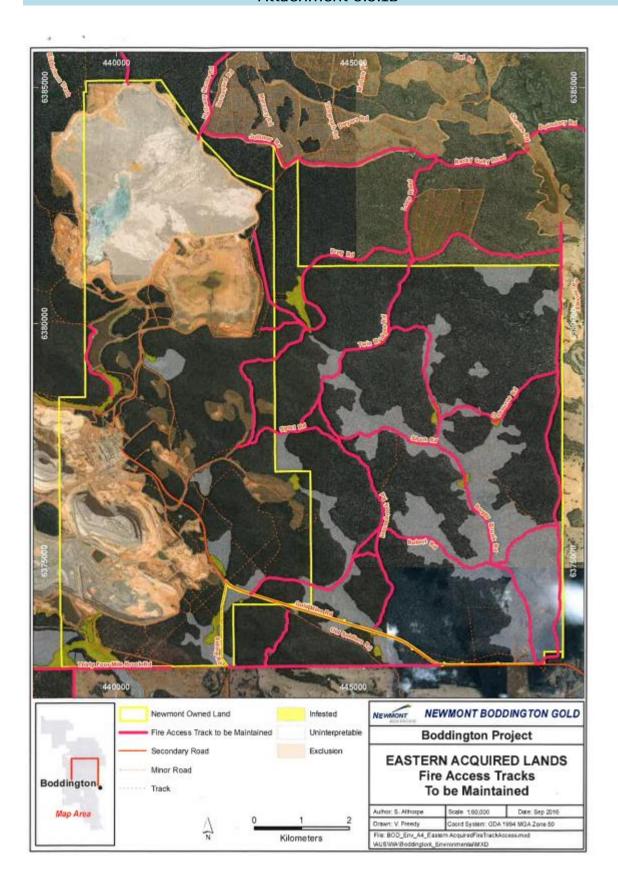

228588 703    | Refer Figure 3 | Area has a well-developed and maintained road network                                                                                                                                                           |
|                    |         |                |                | NBG maintains a 24 hour emergency response capacity (including wildfire) at the mine                                                                                                                            |
|                    |         |                |                | Signed Interagency Agreement between Department of Environment and Conservation and NBG for Prescribed Burning and Wildfire Suppression 2012                                                                    |







#### Attachment 8.5.1B

Hi Lee,

We would like to apply for an exemption for Lot 2 on Plan 14227.

As you are probably aware, the property was severely burnt in 2015 and the regrowth has been slow. Whilst we maintain firebreaks around the property from the Harvey Quindanning Rd back towards the Worsley conveyor belt, we do not believe it be good or effective practice to put firebreaks between properties between *the road and the Murray River*.

We note the 2015 fire demonstrated the limited utility of firebreaks in this particular part of the shire.

We therefore ask for an exemption for the 2018/19 season and ask that the shire continue to look at more permanent solutions to this ongoing issue.

Regards

Greg O'Reilly

Director - WIldara Pty Ltd

# Attachment 8.5.1B



# 8.6 <u>CHIEF