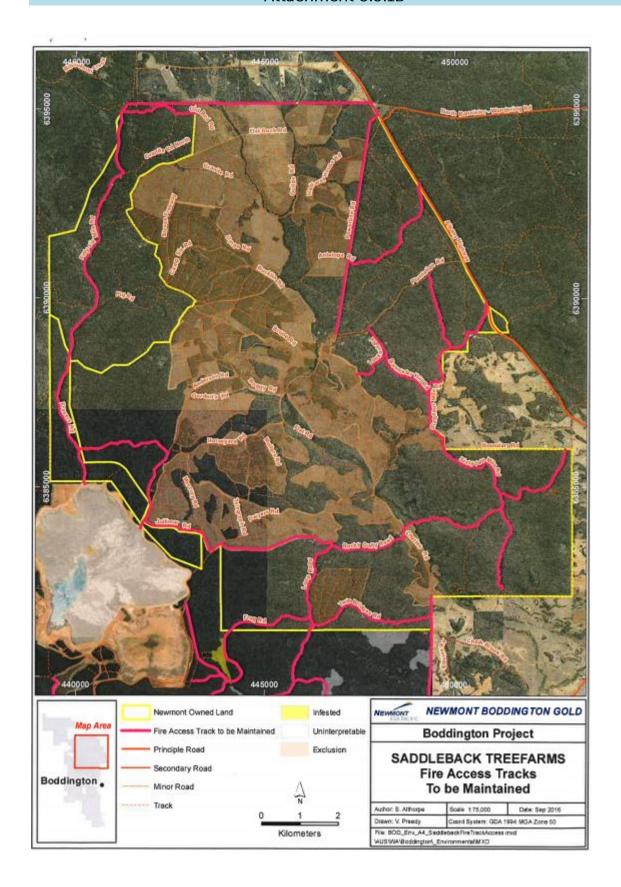

P228588 703    | Refer Figure 3 | Area has a well-developed and maintained road network                                                                                                                                                           |
|                    |         |                |                | NBG maintains a 24 hour emergency response capacity (including wildfire) at the mine                                                                                                                            |
|                    |         |                |                | Signed Interagency Agreement between Department of Environment and Conservation and NBG for Prescribed Burning and Wildfire Suppression 2012                                                                    |







#### Attachment 8.5.1B

Hi Lee,

We would like to apply for an exemption for Lot 2 on Plan 14227.

As you are probably aware, the property was severely burnt in 2015 and the regrowth has been slow. Whilst we maintain firebreaks around the property from the Harvey Quindanning Rd back towards the Worsley conveyor belt, we do not believe it be good or effective practice to put firebreaks between properties between *the road and the Murray River*.

We note the 2015 fire demonstrated the limited utility of firebreaks in this particular part of the shire.

We therefore ask for an exemption for the 2018/19 season and ask that the shire continue to look at more permanent solutions to this ongoing issue.

Regards

Greg O'Reilly

Director - WIldara Pty Ltd

# Attachment 8.5.1B



# 8.6 <u>CHIE