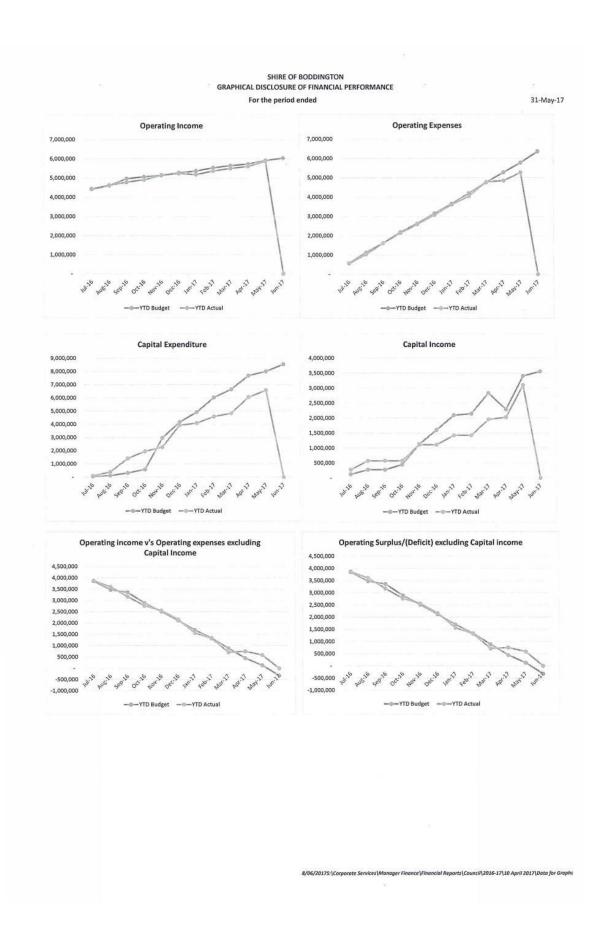

#### FINANCIAL SUMMARY YEAR TO DATE MAY 2017

The following is provided to assist in the understanding of Councils financial position. It is emphasised that the comparatives and comments are relative to the YTD revised budget. The Shire of Boddington's financial position for year ended 30<sup>th</sup> June 2017 is on target and the result has only one month of this financial year remaining, so augers well.

#### **OPERATING RESULT**

#### **REVENUE**

**Revenue** is 0.8% or \$45k unfavourable to budget. Within the main items the following is noted:-

- Operating Grants is 9.9% or \$49k favourable to budget.
- Fees & Charges is 8.7% or \$90k unfavourable to budget, an analysis of this item has revealed that most of this variance is permanent and there is corresponding savings in related expenditure items.
- Interest Earnings is 5.3% or \$6kfavourable to budget.
- Other Revenue is 22.6% or \$38k unfavourable to budget.
- **Profit from Asset sales**, at present is \$52k favourable to budget but this will be adjusted at year end when asset disposals are processed in the asset register. It is noted that there is not expected to be any significant profit from asset sales.

### **EXPENDITURE**

**Expenditure** is 8.7% or \$504k favourable to budget, mainly due to the Life to date reallocation in respect of Water to Ranford project of operating costs in prior years (\$117k) being transferred to Capital expenditure within the current year. Notwithstanding this the result is 4.7% or \$270k favourable to budget. Within the main items the following is noted:-

- o **Employee costs** are 4.0% or \$84k favourable to budget, this is only a timing difference.
- o Materials and contracts are collectively 27.0% or \$420k favourable to budget, this is where the major impact of the Water to Ranford project has occurred.
- o Insurance expenses is in line with budget.
- o Other expenditure is 20.8% or \$31k favourable to budget.

#### **NET RESULT**

The net result shows a 154.1% or \$458k favourable result to budget, due to total revenue being \$45k unfavourable and expenditure being \$503k favourable to budget.

#### CAPITAL ITEMS

Capital revenue is 2% or \$68k unfavourable to budget, this is considered as a timing difference at this stage, amounts received or brought to account thus far:-

- \$126k in respect of Bushfire ESL capital contribution
- \$1.7M for the Independent Care Living Grant
- \$633k for the Recreation Centre Grant
- \$303k for Roads to Recovery
- \$230k for Regional Roads Group
- \$32k for Swimming Pool Capital Grant
- \$30k for Visitor Centre Grant.

Capital expenditure is 18% or \$1.4M favourable to budget. For a more detailed understanding refer to the Capital Expenditure by Asset Class report. In some cases there is a direct relationship between Capital income and Capital expenditure.

#### **FUNDING ITEMS**

**Repayment of loan principal** is 15% favourable to budget but this is only a timing difference. **RESERVE ITEMS** 

Reserve movement is 3.2% unfavourable to budget and is as a result of under expenditure in respect of capital expenditure for land and buildings. This will form a significant part of the restricted funds at year end and has been addressed in the budget review.

#### **CASH & INVESTMENTS**

Cash and investments sits at \$4.8M, this represents a decrease of \$100k from the previous month, mainly due to revenue being lower, capital and operating expenses being higher. It is emphasised however that the majority of funds is tagged as "restricted" and therefore cannot form part of Council's unrestricted or free cash.

#### **SUMMARY**

The overall financial result 140.2% or \$1.65M better than budget, this is expected to decrease significantly once capital expenditure comes in line with budget.

| OFFICER'S RECOMMENDATION | l – 8.2.1 |                  |
|--------------------------|-----------|------------------|
| COUNCIL RESOLUTION       | 68/17     | Moved Cr Collins |
| That Council adopt the:  |           |                  |