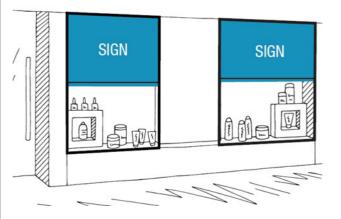

#### 9.1.1 Draft Local Planning Policy 14 Signs and Advertisements

| File Reference:         | 2.064                                                          |  |
|-------------------------|----------------------------------------------------------------|--|
| Applicant:              | Shire of Boddington                                            |  |
| Disclosure of Interest: | Nil                                                            |  |
| Author:                 | Executive Manager Development Services                         |  |
| Attachments:            | 9.1.1A Draft Local Planning Policy 14 Signs and Advertisements |  |
|                         | 9.1.1B Current Local Planning Policy 14 Signs and              |  |
|                         | Advertisements                                                 |  |

#### <u>Summary</u>

For Council to consider the adoption, for the purpose of advertising, draft amendments to Local Planning Policy No.14 Signs and Advertisements.

#### Background

In December 2010, Council adopted a local planning policy to regulate outdoor signage and advertising. An amended policy was later adopted in July 2019. Review of the Policy is timely and is also an action within the Shire's Council Plan. This review is also timely following the adoption of the Signage Strategy by Council in December 2022. A key recommendation of the Strategy is to develop a Shire of Boddington Signage Policy.

The review of the Policy has been undertaken with reference to the Western Australian Government Association (WALGA) Model Local Planning Policy.

This policy review is being undertaken concurrently with the review and upgrade of standard green, blue and brown signage through the Shire. The latter is still under development.