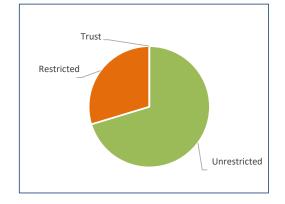

### **KEY INFORMATION**

Cash and cash equivalents include cash on hand, cash at bank, deposits available on demand with banks and other short term highly liquid investments with original maturities of three months or less that are readily convertible to known amounts of cash and which are subject to an insignificant risk of changes in value and bank overdrafts. Bank overdrafts are reported as short term borrowings in current liabilities in the statement of net current assets.

The local government classifies financial assets at amortised cost if both of the following criteria are met:

- the asset is held within a business model whose objective is to collect the contractual cashflows, and
- the contractual terms give rise to cash flows that are solely payments of principal and interest.



| Total Cash | Unrestricted |
|------------|--------------|
| \$6.88 M   | \$4.84 M     |

#### **CASH BACKED RESERVES**

| Reserve name               | Opening<br>Balance | Budget<br>Interest<br>Earned | Actual<br>Interest<br>Earned | Budget<br>Transfers<br>In (+) | Actual<br>Transfers<br>In (+) | Budget<br>Transfers<br>Out (-) | Actual<br>Transfers<br>Out (-) | Budget<br>Closing<br>Balance | Actual YTD<br>Closing<br>Balance |
|----------------------------|--------------------|------------------------------|------------------------------|-------------------------------|-------------------------------|--------------------------------|--------------------------------|------------------------------|----------------------------------|
|                            | \$                 | \$