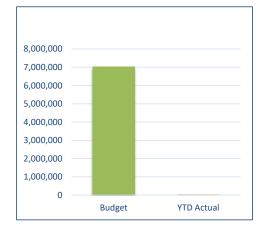

recognised at cost. Cost is determined as the fair value of the assets given as consideration plus costs incidental to the acquisition. For assets acquired at no cost or for nominal consideration, cost is determined as fair value at the date of acquisition. The cost of non-current assets constructed by the local government includes the cost of all materials used in the construction, direct labour on the project and an appropriate proportion of variable and fixed overhead. Certain asset classes may be revalued on a regular basis such that the carrying values are not materially different from fair value. Assets carried at fair value are to be revalued with sufficient regularity to ensure the carrying amount does not differ materially from that determined using fair value at reporting date.



|                | Annual Budget | YTD Actual | % Spent    |
|----------------|---------------|------------|------------|
| Acquisitions   | \$7.03 M      | \$.03 M    | 0%         |
|                |               |            |            |
|                | Annual Budget | YTD Actual | % Received |
| Capital Grants | \$3.88 M      | \$. M      |            |

#### 8 CAPITAL ACQUISITIONS DETAILED

| apital Disposals     | Ar                | nended Budge | et              | YTD Actual        |          |                 |  |
|----------------------|-------------------|--------------|-----------------|-------------------|----------|-----------------|--|
| Asset description    | Net Book<br>Value | Proceeds     | Profit / (Loss) | Net Book<br>Value | Proceeds | Profit / (Loss) |  |
| I