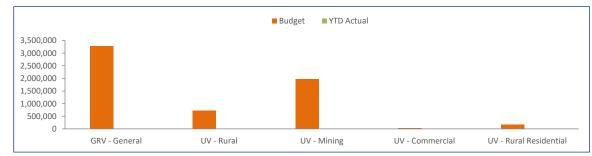

| 126        | 10,767,500  | 119,070   | 0       | 119,070   | 0          | 0       | 0     | 0       |
| Sub-total              |            | 396        | 24,289,126  | 374,220   | 0       | 374,220   | 0          | 0       | 0     | 0       |

#### Amount from general rates

6,538,742

#### **KEY INFORMATION**

Prepaid rates are, until the taxable event for the rates has occurred, refundable at the request of the ratepayer. Rates received in advance give rise to a financial liability. On 1 July 2020 the prepaid rates were recognised as a financial asset and a related amount was recognised as a financial liability and no income was recognised. When the taxable event occurs the financial liability is extinguished and income recognised for the prepaid rates that have not been refunded.



| General Rates |        |  |  |  |  |  |  |
|---------------|--------|--|--|--|--|--|--|
| Budget        | Actual |  |  |  |  |  |  |
| \$6.54 M      | \$. M  |  |  |  |  |  |  |

**RATE REVENUE** 

0

# 7 PAYABLES

| Payables - general                 | Credit | Current 30 Days |       | 60 Days | 90+ Days | Total   |
|------------------------------------|--------|-----------------|-------|---------|----------|---------|
|                                    | \$     | \$              | \$    | \$      | \$       | \$      |
| Payables - general                 | 0      | 255,427         | 2,852 | 2,518   | 671      | 261,468 |
| Percentage                         | 0%     | 97.7%           | 1.1%  | 1%      | 0.3%     |         |
| Balance per trial balance          |        |