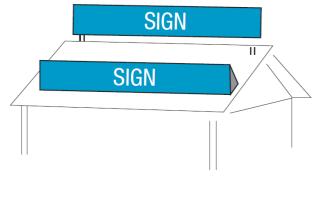

#### 9.1.1 Draft Local Planning Policy 14 Signs and Advertisements

| File Reference:         | 2.064                                                          |  |
|-------------------------|----------------------------------------------------------------|--|
| Applicant:              | Shire of Boddington                                            |  |
| Disclosure of Interest: | Nil                                                            |  |
| Author:                 | Executive Manager Development Services                         |  |
| Attachments:            | 9.1.1A Draft Local Planning Policy 14 Signs and Advertisements |  |
|                         | 9.1.1B Current Local Planning Policy 14 Signs and              |  |
|                         | Advertisements                                                 |  |

#### <u>Summary</u>

For Council to consider the adoption, for the purpose of advertising, draft amendments to Local Planning Policy No.14 Signs and Advertisements.

#### Background

In December 2010, Council adopted a local planning policy to regulate outdoor signage and advertising. An amended policy was later adopted in July 2019. Review of the Policy is timely and is also an action within the Shire's Council Plan. This review is also timely following the adoption of the Signage Strategy by Council in December 2022. A key recommendation of the Strategy is to develop a Shire of Boddington Signage Policy.

The review of the Policy has been undertaken with reference to the Western Australian Government Association (WALGA) Model Local Planning Policy.

This policy review is being undertaken concurrently with the review and upgrade of standard green, blue and brown signage through the Shire. The latter is still under development.