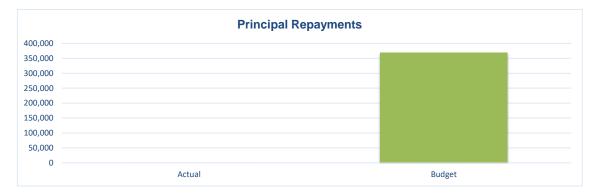

| 1,386,659   |        |        |        |         | 1,386,659 |           |        |        |
|                           |          |            | 1,756,075   |        |        |        |         | 1,756,075 |           |        |        |

Duinainal

Deinsing

All debenture repayments were financed by general purpose revenue.

#### **KEY INFORMATION**

All loans and borrowings are initially recognised at the fair value of the consideration received less directly attributable transaction costs. After initial recognition, interest-bearing loans and borrowings are subsequently measured at amortised cost using the effective interest method. Fees paid on the establishment of loan facilities that are yield related are included as part of the carrying amount of the loans and borrowings.



|                  | Principal Repayments |  |  |  |
|------------------|----------------------|--|--|--|
|                  | \$0                  |  |  |  |
| Interest Earned  | Interest Expense     |  |  |  |
| \$7,691          | \$0                  |  |  |  |
| Reserves Balance | Loans Due            |  |  |  |
| \$2,041,385      | \$1,756,075          |  |  |  |

Interest

#### **10 GRANTS, SUBSIDIES AND CONTRIBUTIONS**

|                       |                                                                                             |