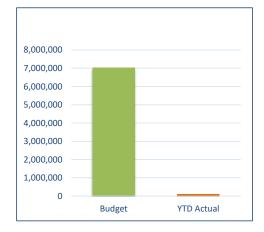

recognised at cost. Cost is determined as the fair value of the assets given as consideration plus costs incidental to the acquisition. For assets acquired at no cost or for nominal consideration, cost is determined as fair value at the date of acquisition. The cost of non-current assets constructed by the local government includes the cost of all materials used in the construction, direct labour on the project and an appropriate proportion of variable and fixed overhead. Certain asset classes may be revalued on a regular basis such that the carrying values are not materially different from fair value. Assets carried at fair value are to be revalued with sufficient regularity to ensure the carrying amount does not differ materially from that determined using fair value at reporting date.



\$. M

|                | Annual Budget | YTD Actual | % Spent    |
|----------------|---------------|------------|------------|
| Acquisitions   | \$7.03 M      | \$.11 M    | 2%         |
|                |               |            |            |
|                | Annual Budget | YTD Actual | % Received |
| Capital Grants | \$3.88 M      | M 2        |            |

\$3.88 M

### 8 CAPITAL ACQUISITIONS DETAILED

| Capital Disposals    | Ar                | mended Budge | et              | YTD Actual        |          |                 |  |
|----------------------|-------------------|--------------|-----------------|-------------------|----------|-----------------|--|
| Asset description    | Net Book<br>Value | Proceeds     | Profit / (Loss) | Net Book<br>Value | Proceeds | Profit /