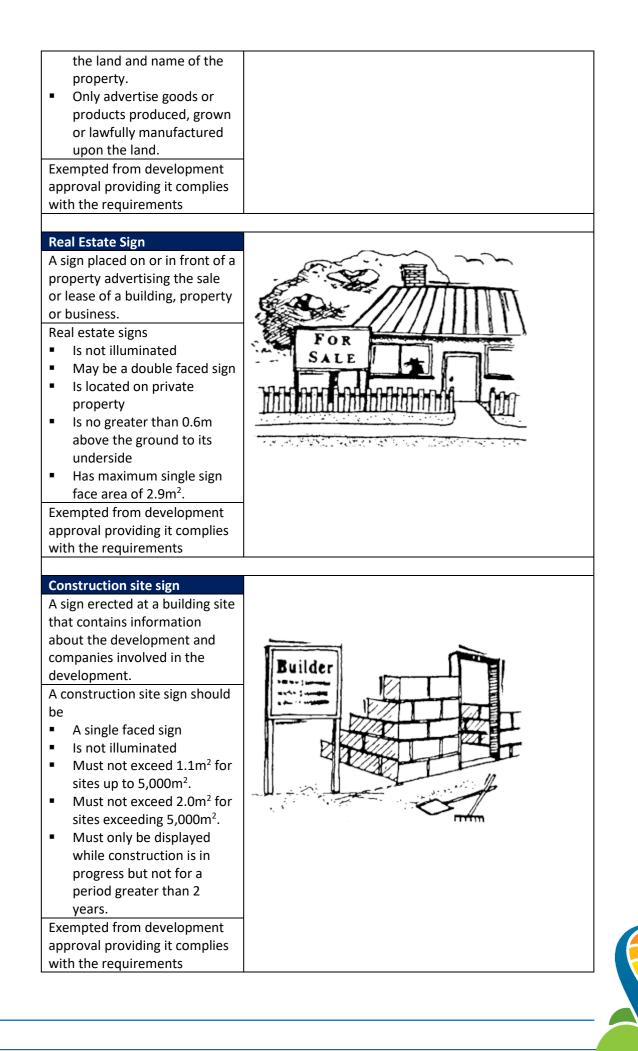

trance of an estate and may include, but not limited to, a sign indicating the estate name and locality, sculptures, flagpoles and flags.

- Entry statement should be located entirely within private property.
- All ongoing maintenance of an entry statement shall be at the cost of the developer and shall be removed prior to completion of the estate, unless otherwise agreed by the Shire.

Requires development approval.

## **Rural Producer Sign**

A sign erected on land lawfully used for rural purposes which advertises good or products produced, grown or lawfully manufactured on the land.

Rural Producer signs should:

- Be limited to a maximum of one per street frontage of any lot.
- Not exceed 3m<sup>2</sup> in area or 3m in height.
- Show only the name and address of the occupier of







#### 7.0 Sign Liability

Where a sign is proposed to be placed in, or overhang, a public place or street, the applicant will required where appropriate, to provide a public liability insurance policy indemnifying the Shire against all actions, suits, claims, damages, losses and expenses made against or incurred by the Shire arising from the approval of the sign.

The applicant may be required by the Shire to:

- Take out a public liability insurance policy in the name of the owner or applicant and the Shire, for an amount considered appropriate to the risk involved;
- Keep that insurance policy current for the duration of the approval;
- Include a clause in the insurance policy which prevents the policy from being cancelled without the prior consent of the Shire.
- Include a clause in th