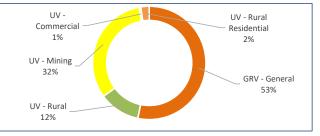

24,289,126  | 374,220   | 0       | 374,220   | 374,220   | 0       | 0     | 374,220   |
| A                      |            |            |             |           |         |           |           |         |       |           |

#### Amount from general rates

6,538,742

6,516,742

#### **KEY INFORMATION**

Prepaid rates are, until the taxable event for the rates has occurred, refundable at the request of the ratepayer. Rates received in advance give rise to a financial liability. On 1 July 2020 the prepaid rates were recognised as a financial asset and a related amount was recognised as a financial liability and no income was recognised. When the taxable event occurs the financial liability is extinguished and income recognised for the prepaid rates that have not been refunded.







**RATE REVENUE** 

## 7 PAYABLES

| Payables - general                 | Credit | Current | 30 Days | 60 Days | 90+ Days | Total   |
|------------------------------------|--------|---------|---------|---------|----------|---------|
|                                    | \$     | \$      | \$      | \$      | \$       | \$      |
| Payables - general                 | 0      | 247,228 | 2,004   | 0       | 0        | 249,231 |
| Percentage                         | 0%     | 99.2%   | 0.8%    | 0%      | 0%       |         |
| Balance per trial balance          |        |         |         |         |          |         |
| Sundry creditors                   |        |         |         |         |          | 249,231 |
| Accrued salaries and wages         |        |         |         |