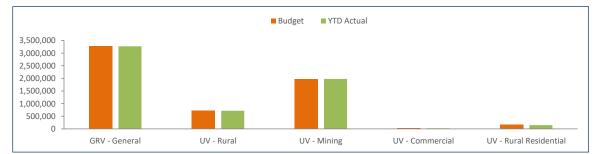

| 24,289,126  | 374,220   | 0       | 374,220   | 374,220   | 0       | 0     | 374,220   |
| A                      |            |            |             |           |         |           |           |         |       |           |

#### Amount from general rates

6,538,742

6,516,742

#### **KEY INFORMATION**

Prepaid rates are, until the taxable event for the rates has occurred, refundable at the request of the ratepayer. Rates received in advance give rise to a financial liability. On 1 July 2020 the prepaid rates were recognised as a financial asset and a related amount was recognised as a financial liability and no income was recognised. When the taxable event occurs the financial liability is extinguished and income recognised for the prepaid rates that have not been refunded.







**RATE REVENUE** 

## 7 PAYABLES

| Payables - general                 | Credit | Current | 30 Days | 60 Days | 90+ Days | Total   |
|------------------------------------|--------|---------|---------|---------|----------|---------|
|                                    | \$     | \$      | \$      | \$      | \$       | \$      |
| Payables - general                 | 0      | 247,228 | 2,004   | 0       | 0        | 249,231 |
| Percentage                         | 0%     | 99.2%   | 0.8%    | 0%      | 0%       |         |
| Balance per trial balance          |        |         |         |         |          |         |
| Sundry creditors                   |        |         |         |         |          | 249,231 |
| Accrued salaries and wages         |        |         |         |