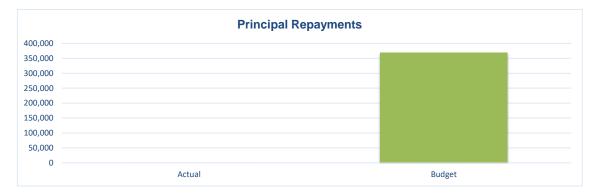

| 1,386,659   |        |        |        |         | 1,386,659 |           |        |        |
|                           |          |            | 1,756,075   |        |        |        |         | 1,756,075 |           |        |        |

Duinainal

Deinsing

All debenture repayments were financed by general purpose revenue.

#### **KEY INFORMATION**

All loans and borrowings are initially recognised at the fair value of the consideration received less directly attributable transaction costs. After initial recognition, interest-bearing loans and borrowings are subsequently measured at amortised cost using the effective interest method. Fees paid on the establishment of loan facilities that are yield related are included as part of the carrying amount of the loans and borrowings.



|                  | Principal Repayments |
|------------------|----------------------|
|                  | \$0                  |
| Interest Earned  | Interest Expense     |
| \$9,431          | \$0                  |
| Reserves Balance | Loans Due            |
| \$2,041,385      | \$1,756,075          |

Interest

### **10 GRANTS, SUBSIDIES AND CONTRIBUTIONS**

|                                          | -                     | ent grants<br>contributio | ons liability                            |                        | Gra           | nts, subsidio     | es & contrib         | oution reven | ue                       |
|------------------------------------------|-----------------------|---------------------------|------------------------------------------|------------------------|-