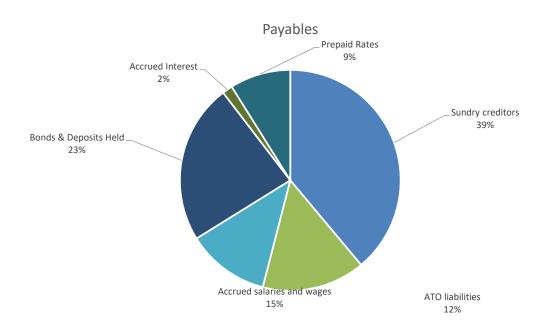

|        |         |         |         |          | 9,691   |
| Prepaid Rates                      |        |         |         |         |          | 57,010  |
| Unclaimed Funds                    |        |         |         |         |          | 490     |
| Total payables general outstanding |        |         |         |         |          | 641,047 |

Amounts shown above include GST (where applicable)

### **KEY INFORMATION**

Trade and other payables represent liabilities for goods and services provided to the Shire that are unpaid and arise when the Shire becomes obliged to make future payments in respect of the purchase of these goods and services. The amounts are unsecured, are recognised as a current liability and are normally paid within 30 days of recognition.



### **8 CAPITAL ACQUISITIONS**

|                                                        | Adop      | ted        |            |                        |
|--------------------------------------------------------|-----------|------------|------------|------------------------|
| Capital acquisitions                                   | Budget    | YTD Budget | YTD Actual | YTD Actual<br>Variance |
|                                                        | \$        | \$         | \$         | \$                     |
| Furniture and Equipment                                | 49,039    | 0          | 0          | 0                      |
| Land and Buildings                                     | 829,700   | 45,000     | 44,534     | (466)                  |
| Plant and Equipment