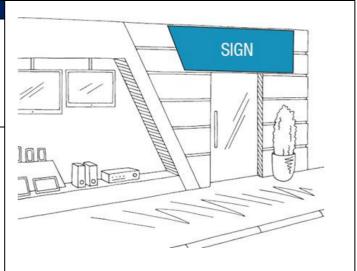

#### 9.1.1 Draft Local Planning Policy 14 Signs and Advertisements

| File Reference:         | 2.064                                                          |  |
|-------------------------|----------------------------------------------------------------|--|
| Applicant:              | Shire of Boddington                                            |  |
| Disclosure of Interest: | Nil                                                            |  |
| Author:                 | Executive Manager Development Services                         |  |
| Attachments:            | 9.1.1A Draft Local Planning Policy 14 Signs and Advertisements |  |
|                         | 9.1.1B Current Local Planning Policy 14 Signs and              |  |
|                         | Advertisements                                                 |  |

#### <u>Summary</u>

For Council to consider the adoption, for the purpose of advertising, draft amendments to Local Planning Policy No.14 Signs and Advertisements.

#### Background

In December 2010, Council adopted a local planning policy to regulate outdoor signage and advertising. An amended policy was later adopted in July 2019. Review of the Policy is timely and is also an action within the Shire's Council Plan. This review is also timely following the adoption of the Signage Strategy by Council in December 2022. A key recommendation of the Strategy is to develop a Shire of Boddington Signage Policy.

The review of the Policy has been undertaken with reference to the Western Australian Government Association (WALGA) Model Local Planning Policy.

This policy review is being undertaken concurrently with the review and upgrade of standard green, blue and brown signage through the Shire. The latter is still under development.