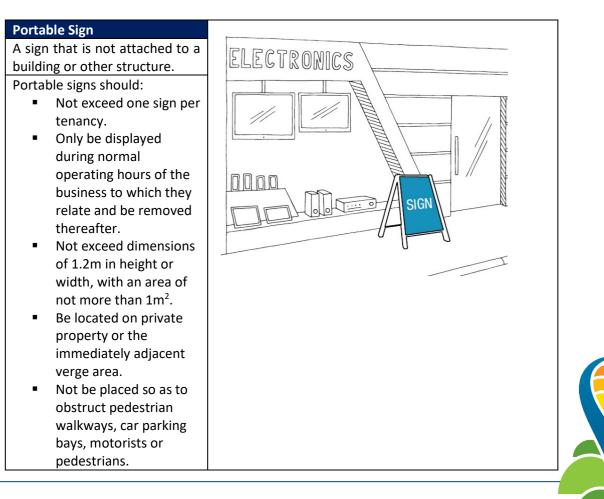

#### 9.1.1 Draft Local Planning Policy 14 Signs and Advertisements

| File Reference:         | 2.064                                                          |  |
|-------------------------|----------------------------------------------------------------|--|
| Applicant:              | Shire of Boddington                                            |  |
| Disclosure of Interest: | Nil                                                            |  |
| Author:                 | Executive Manager Development Services                         |  |
| Attachments:            | 9.1.1A Draft Local Planning Policy 14 Signs and Advertisements |  |
|                         | 9.1.1B Current Local Planning Policy 14 Signs and              |  |
|                         | Advertisements                                                 |  |

#### <u>Summary</u>

For Council to consider the adoption, for the purpose of advertising, draft amendments to Local Planning Policy No.14 Signs and Advertisements.

#### Background

In December 2010, Council adopted a local planning policy to regulate outdoor signage and advertising. An amended policy was later adopted in July 2019. Review of the Policy is timely and is also an action within the Shire's Council Plan. This review is also timely following the adoption of the Signage Strategy by Council in December 2022. A key recommendation of the Strategy is to develop a Shire of Boddington Signage Policy.

The review of the Policy has been undertaken with reference to the Western Australian Government Association (WALGA) Model Local Planning Policy.

This policy review is being undertaken concurrently with the review and upgrade of standard green, blue and brown signage through the Shire. The latter is still under development.