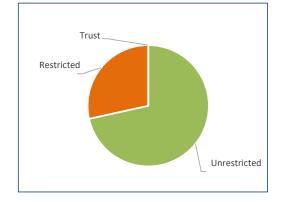

### **KEY INFORMATION**

Cash and cash equivalents include cash on hand, cash at bank, deposits available on demand with banks and other short term highly liquid investments with original maturities of three months or less that are readily convertible to known amounts of cash and which are subject to an insignificant risk of changes in value and bank overdrafts. Bank overdrafts are reported as short term borrowings in current liabilities in the statement of net current assets.

The local government classifies financial assets at amortised cost if both of the following criteria are met:

- the asset is held within a business model whose objective is to collect the contractual cashflows, and
- the contractual terms give rise to cash flows that are solely payments of principal and interest.



| Total Cash | Unrestricted |
|------------|--------------|
| \$7.18 M   | \$5.13 M     |

#### **CASH BACKED RESERVES**

| Reserve name               | Opening<br>Balance | Budget<br>Interest<br>Earned | Actual<br>Interest<br>Earned | Budget<br>Transfers<br>In (+) | Actual<br>Transfers<br>In (+) | Budget<br>Transfers<br>Out (-) | Actual<br>Transfers<br>Out (-) | Budget<br>Closing<br>Balance | Actual YTD<br>Closing<br>Balance |
|----------------------------|--------------------|------------------------------|------------------------------|-------------------------------|-------------------------------|--------------------------------|--------------------------------|------------------------------|----------------------------------|
|                            | \$                 | \$