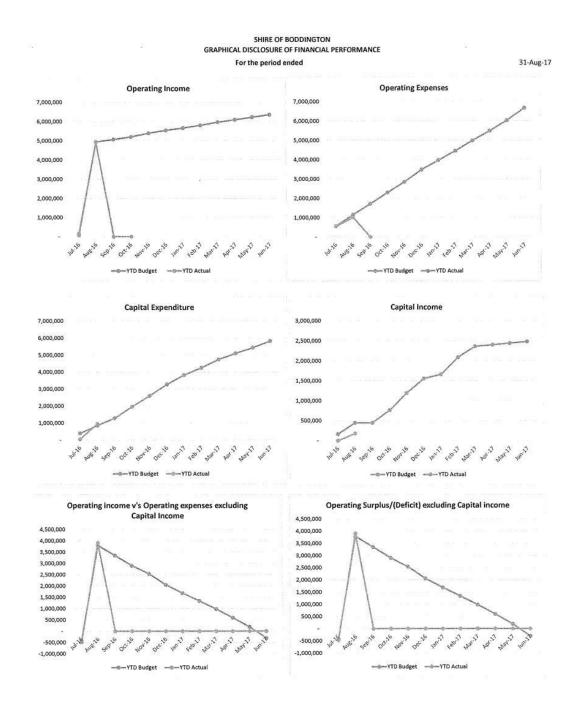

#### FINANCIAL SUMMARY YEAR TO DATE AUGUST 2017

The following is provided to assist in the understanding of Councils financial position. It is emphasised that the comparatives and comments are relative to the YTD revised budget. The Shire of Boddington's financial position for year ended 30<sup>th</sup> June 2017, draft yet to be signed off by audit has been incorporated into the reports to provide comparatives and assist in reconciliations where relevant.

#### **REVENUE**

**Revenue** is 0.4% or \$19k unfavourable to budget. Within the main items, the following is noted:-

• Operating Grants is 38.8% or \$59k favourable to budget.

- Fees & Charges is 15.0% or \$57k unfavourable to budget, an analysis of this item has revealed that most of this variance is permanent and there is corresponding savings in related expenditure items.
- Interest Earnings is 30.2% or \$4k favourable to budget.
- Other Revenue is 74.2% or \$23k unfavourable to budget.
- **Profit from Asset sales** it is noted that there is not expected to be any profit from asset sales.

#### **EXPENDITURE**

**Expenditure** is 11.7% or \$136k favourable to budget, within the main items the following is noted:-

- o Employee costs are 5.1% or \$19k favourable to budget.
- o Materials and contracts are collectively 43.4% or \$136k favourable to budget.
- o Utility charges are 18.9% or \$11k favourable to budget.
- o Insurance expenses is 19.2% or \$19k unfavourable to budget.
- o Other expenditure is 91.2% or \$21k favourable to budget.

#### **NET RESULT**

The net result shows a 3.4% or \$116k favourable result to budget, due to total revenue being \$19k unfavourable and expenditure being \$135k favourable to budget.

#### CAPITAL ITEMS

Capital revenue is 59.4% or \$266k unfavourable to budget, this is considered as a timing difference at this stage, amounts received or brought to account thus far:-

- \$166k for Regional Roads Group
- \$16k for Visitor Centre Grant.

Capital expenditure is 11.3% or \$91k unfavourable to budget. For a more detailed understanding, refer to the Capital Expenditure by Asset Class report. In some cases, there is a direct relationship between Capital income and Capital expenditure. Included within this year is an amount of \$570k for Councillor New Initiatives in accord with items contained in the Strategic Community Plan, to date only \$9k has been spent.

#### **SUMMARY**

The overall financial result 3.8% or \$165k worse than budget, this is expected to increase significantly once capital expenditure and capital income comes in line with budget.

Statutory Environment - Local Government (Financial Management) Regulations 1996