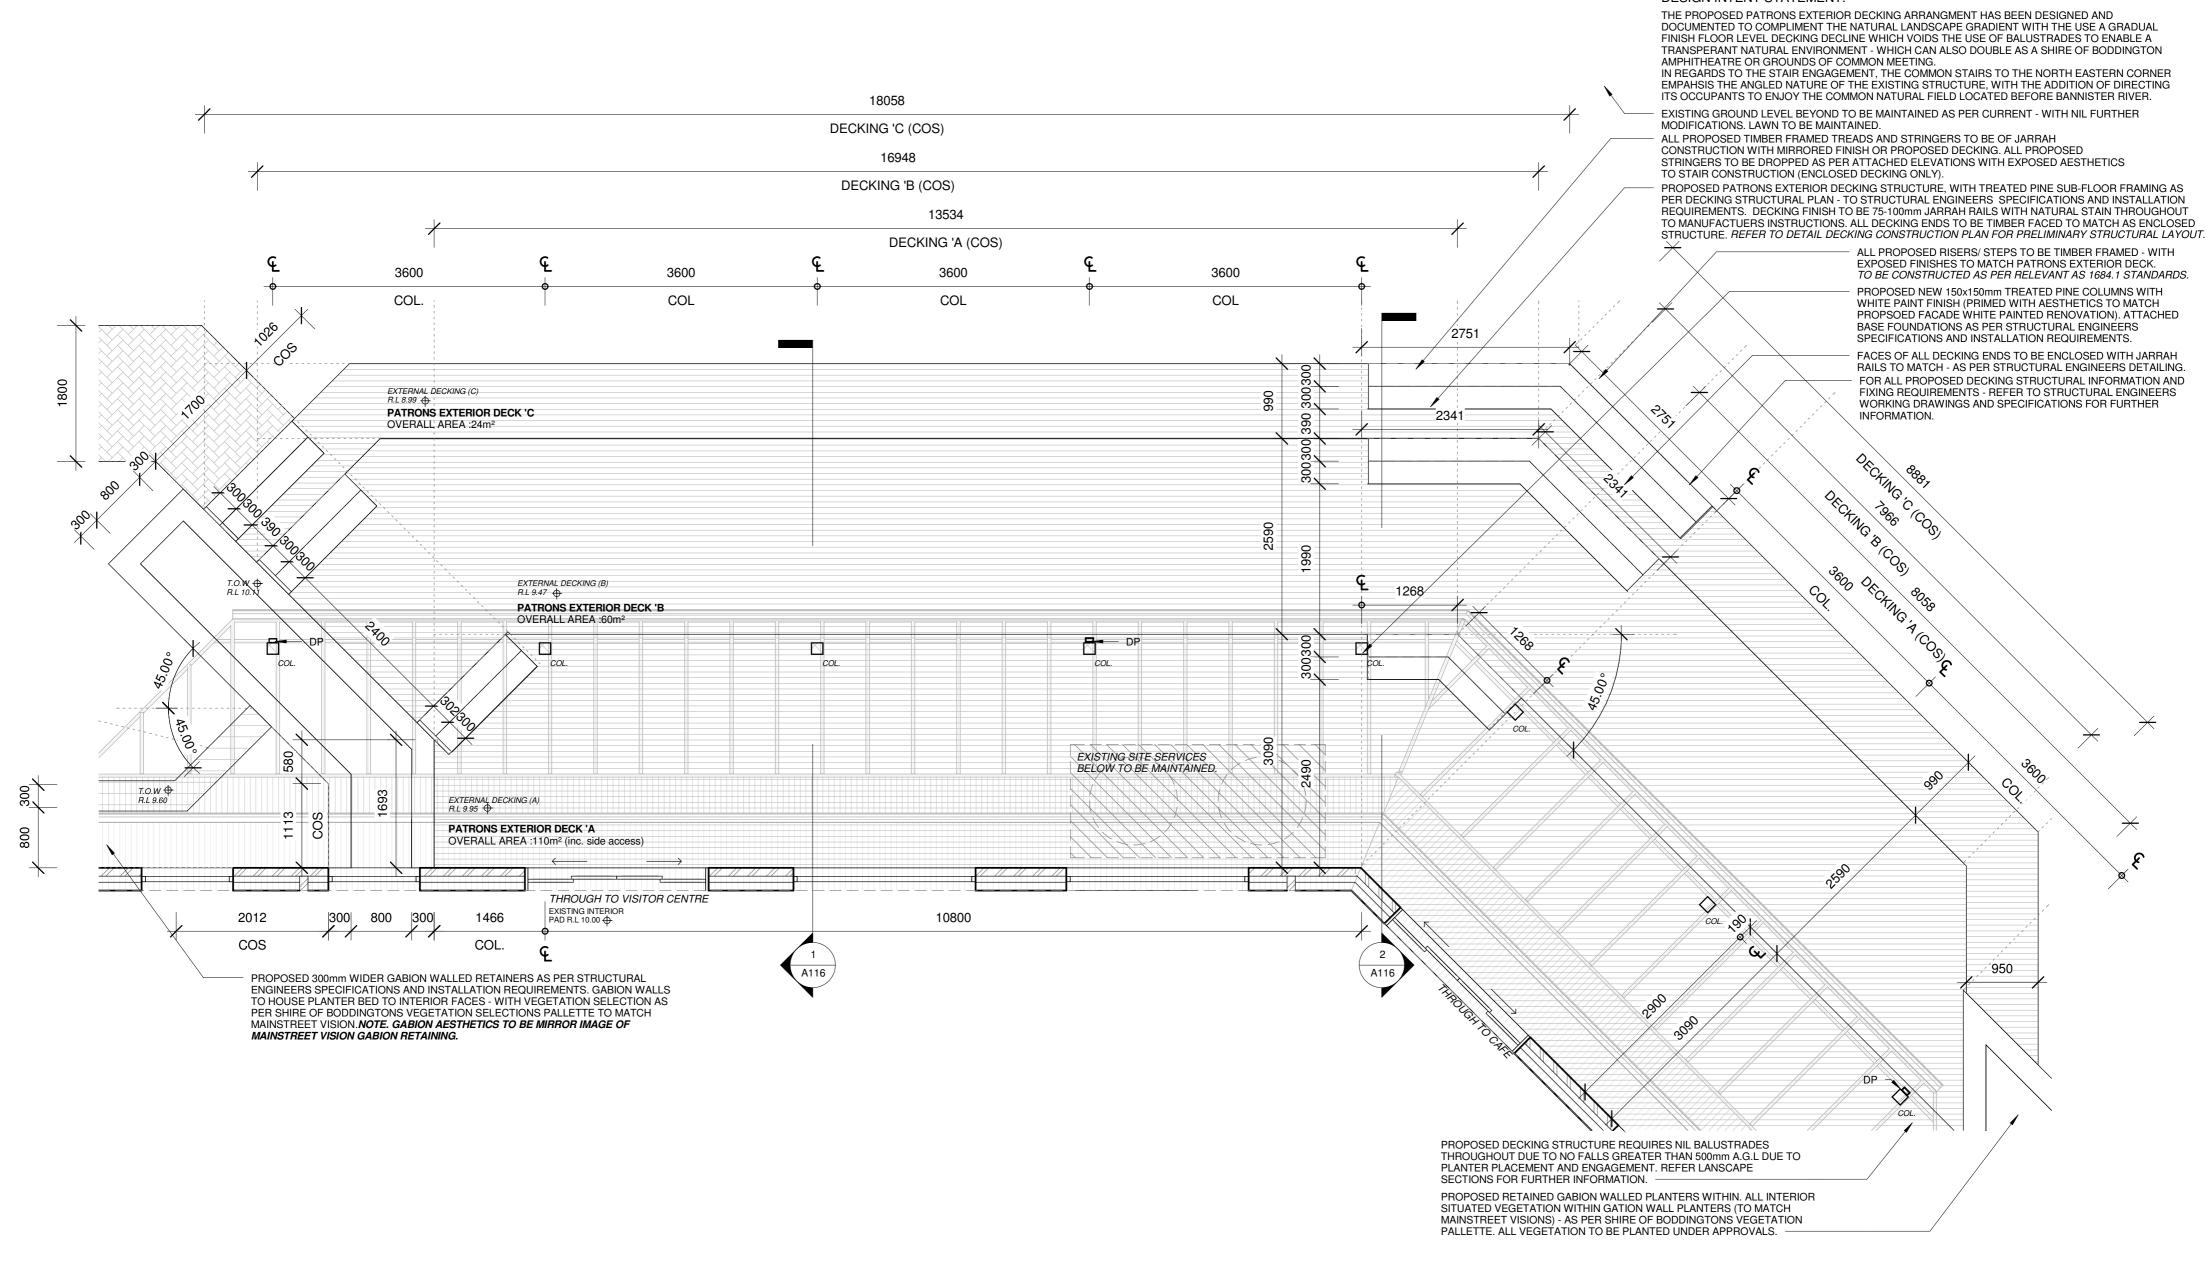

> 0437 187 601 m 9368 6151 w

> > DWG SIZE:

A2 @ 100% (P)

**BGW** 

PROPOSED PATRONS EX. DETAIL

Boddington WA 6390

1409-2

DESIGN INTENT STATEMENT.