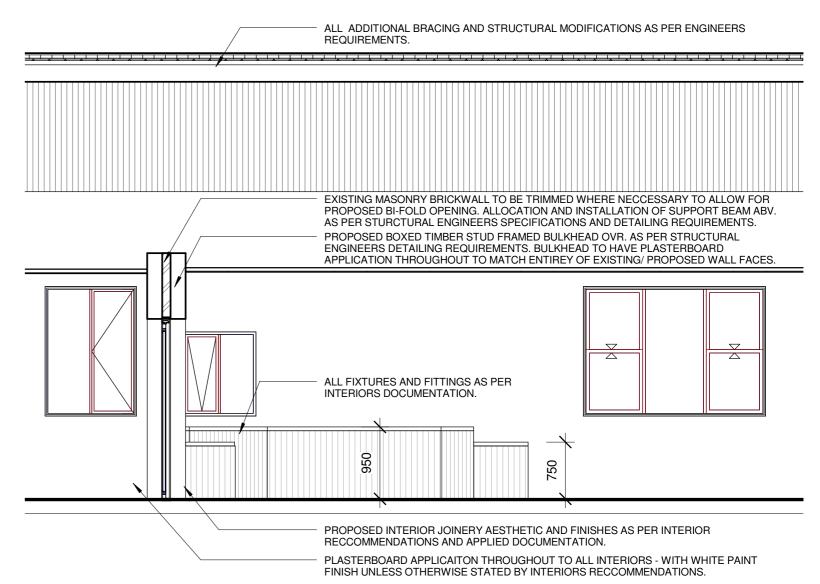

## PROPOSED LIBRARY DETAIL

Library Interior Elevation B

Byron Wessels - Director of Design c byron@wesselsdesignstudio.com.au e

> 0437 187 601 m 9368 6151 w

A2 @ 100% (P)

SITE ADDRESS: 12 Bannister Road.

Boddington WA 6390

**PROJECT NUMBER** 

1409-2

**BGW** 

**DWG BY:** DWG NUMBER: REV:

A102

DWG SIZE: