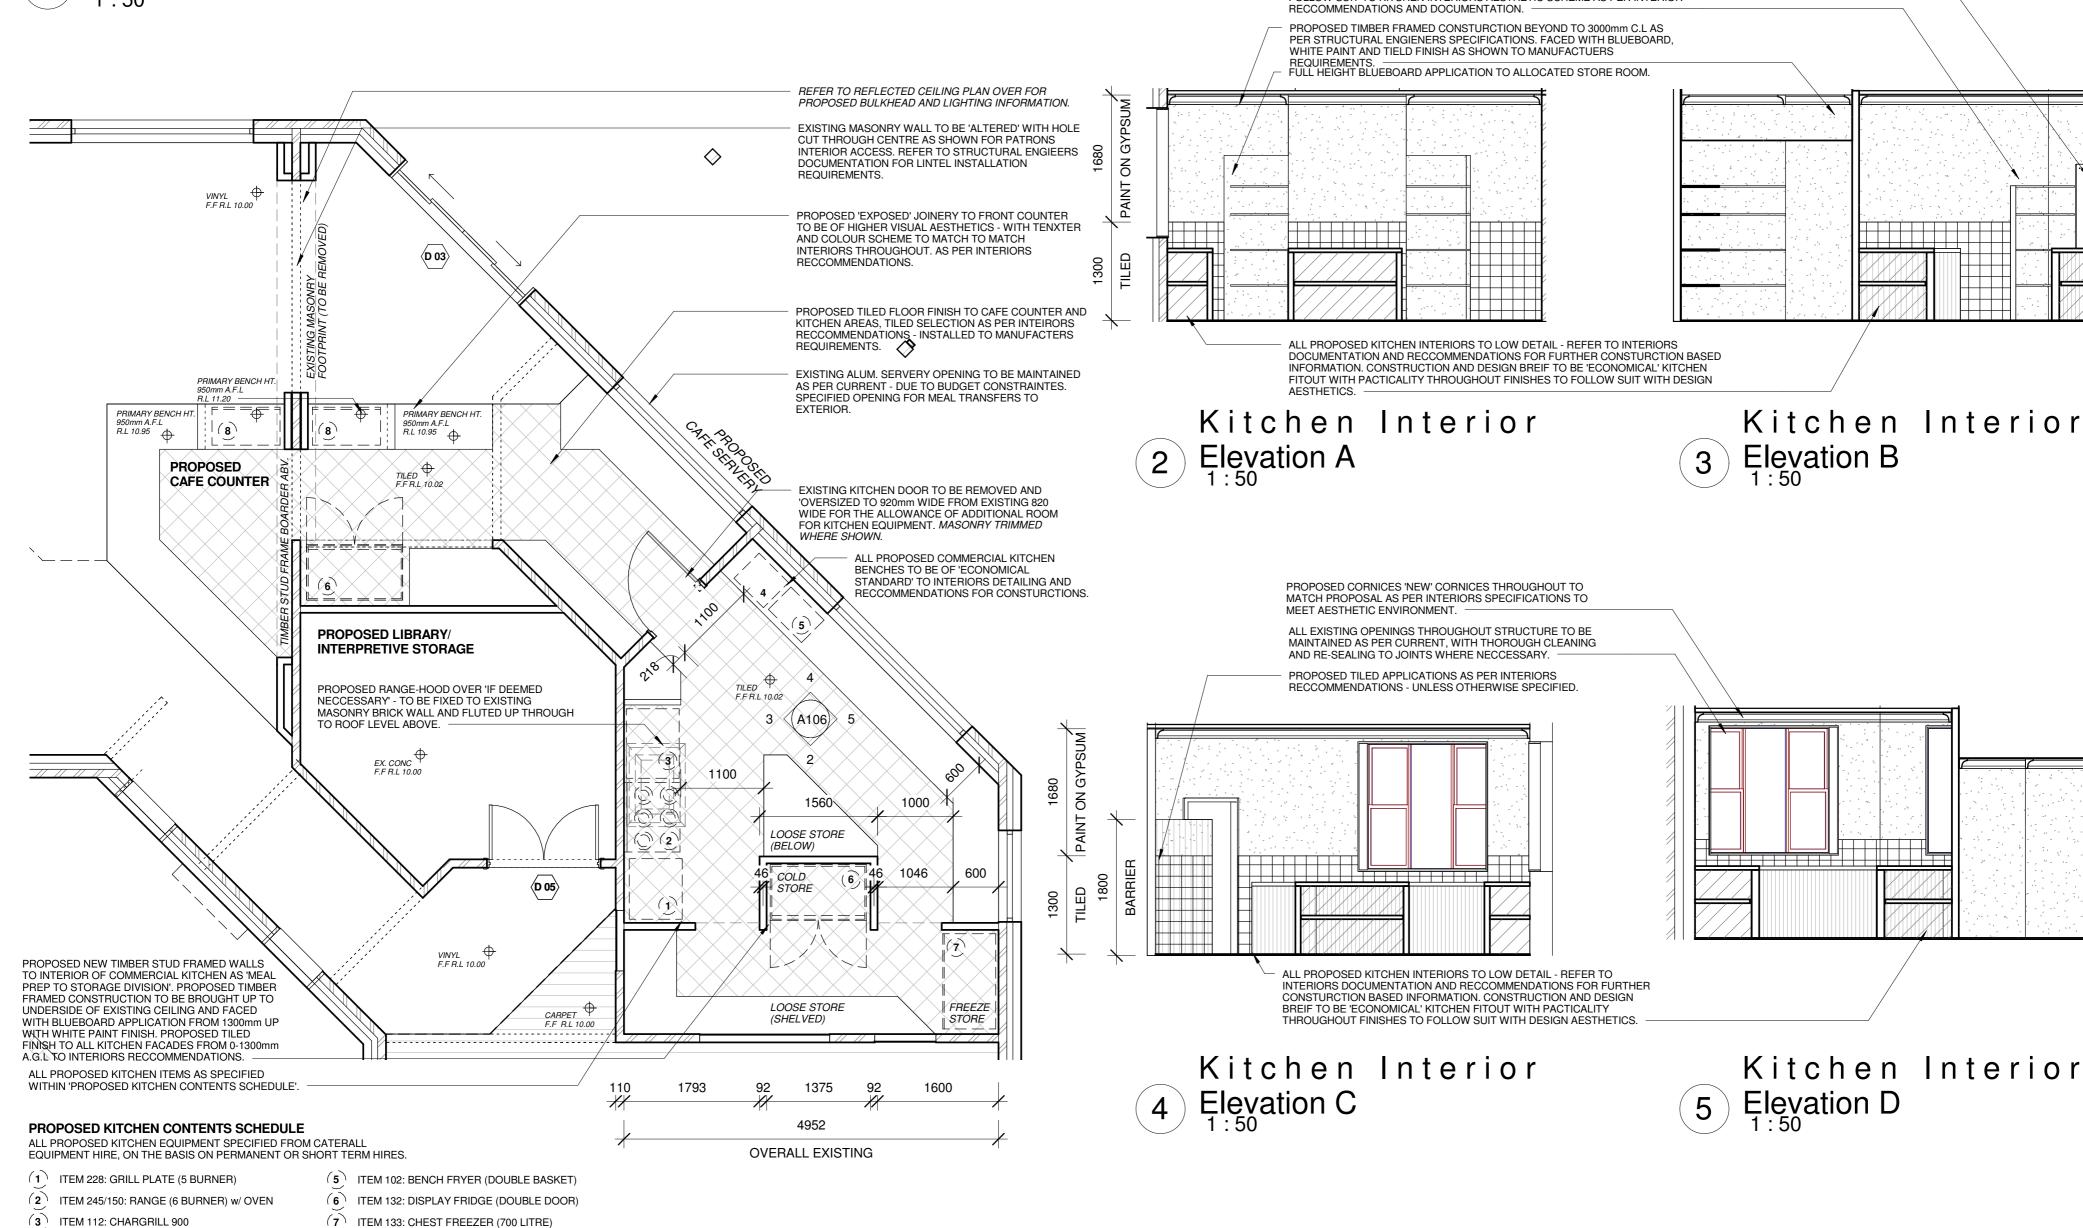

## PROPOSED CAFE DETAIL

http://www.caterall.com.au/uploaded/files/client\_added/Caterall\_Catalogue.pdf

(4) ITEM 116: COMPRESSION TOASTER (DOUBLE BED) (8) ITEM 138: CURVED GLASS CAKE FRIDGE

EXISTING 820mm WIDE PERSONELL ENTRANCE TO BE OVER-SIZED TO PROPOSED 920mm OPENING TO ALLOW FOR ENHANCED KITCHEN

PROPOSED TIERED SHELVING TO ALLOCATED STORAGE AND ENTRANCE TO FOLLOW SUIT TO KITCHEN INTERIORS AESTHETIC SCHEME AS PER INTERIOR

EQUIPMENT TO BE ADDED TO KITCHEN - AS PRESCRIBED.

Byron Wessels - Director of Design c byron@wesselsdesignstudio.com.au e

ITEM 133: CHEST FREEZER (700 LITRE)

PROJECT DETAILS:

**BGW** 

0437 187 601 m 9368 6151 w