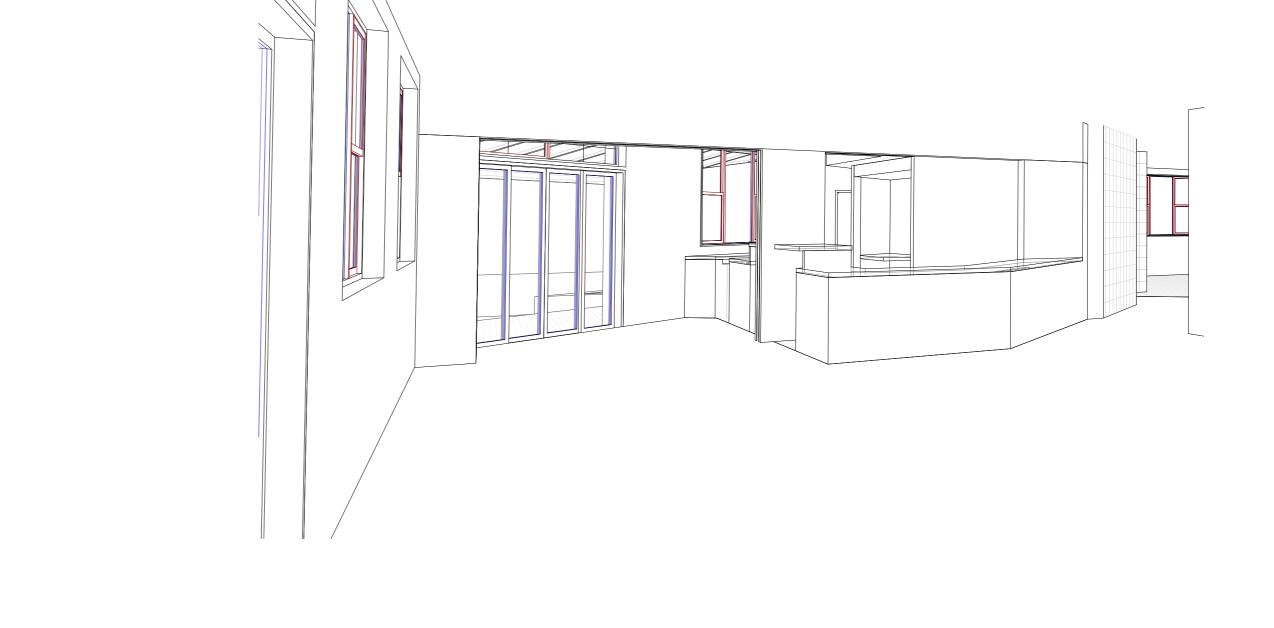

## PROPOSED LIBRARY DETAIL

Library Interior Elevation B

Byron Wessels - Director of Design c byron@wesselsdesignstudio.com.au e

> 0437 187 601 m 9368 6151 w

A2 @ 100% (P)

SITE ADDRESS: 12 Bannister Road.

Boddington WA 6390

#### Common Interior Elevation A

Common Interior Elevation C

Wessels Design Studio

PROPOSED BOXED TIMBER FRAMED BULKHEAD (AS PER REFLECTED CEILING PLAN [A107]) TO BE INSTALLED AGAINST EXISING MASONRY WALL ABOVE - WHICH IS TO BE MODIFIED TO SUIT PROPOSED 200 110 200 200 110 200 510 EXISTING CEILING HEGHT TO BE MAINTAINED AS PER CURRENT - DUE TO BUDGET ALLOWANCE NO FURTHER MODIFICATIONS TO BE MADE -EXCLUDING BULKHEAD CONSTRUCTIONS OR CEILING FILLING IN PLACES OF WALL REMOVALS AS PER DEMOLITION PLAN. PROPOSED BULKHEAD BEYOND - REFER TO REFLECTED CEILING PLAN FOR FURTHER INFORMATION. ALL PROPOED DUAL PIECE OPENINGS AS PER DOOR AND WINDOW SCHEDULE. ALL PROPOSED OPENINGS TO BE INSERTED WITHIN LING EXISTING MASONRY OPENINGS FOOTPRINT ALL PROPOSED JOINERY AND INTERIORS AESTHETICS AS PER INTERIORS RECCOMMENDATIONS AND SPECIFICATIONS  $\langle D 04 \rangle$ 