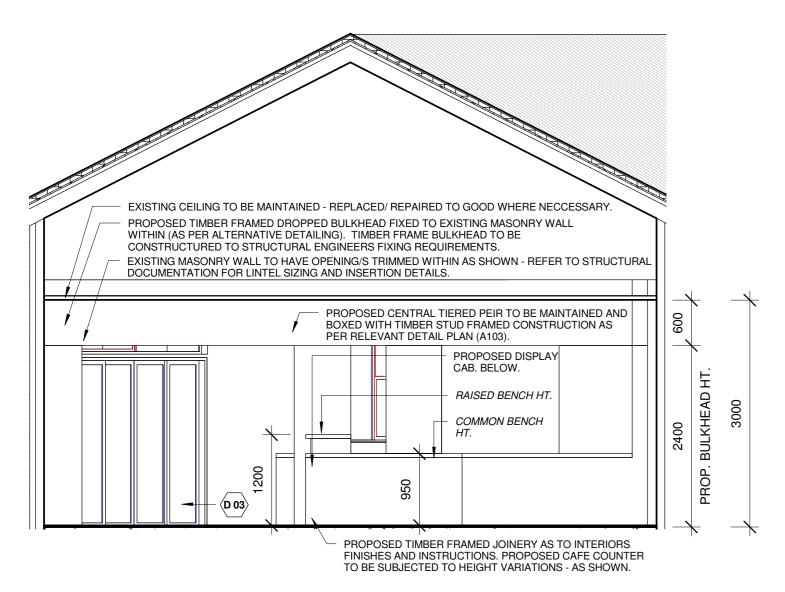

#### PROPOSED COMMON DETAIL

A2 @ 100% (P)

A103

**BGW** 

**PROJECT** 

NUMBER

1409-2

SITE ADDRESS:

Boddington WA 6390

12 Bannister Road,

#### Common Interior Elevation A

Common Interior Elevation C

Wessels Design Studio

PROPOSED BOXED TIMBER FRAMED BULKHEAD (AS PER REFLECTED CEILING PLAN [A107]) TO BE INSTALLED AGAINST EXISING MASONRY WALL ABOVE - WHICH IS TO BE MODIFIED TO SUIT PROPOSED 200 110 200 200 110 200 510 EXISTING CEILING HEGHT TO BE MAINTAINED AS PER CURRENT - DUE TO BUDGET ALLOWANCE NO FURTHER MODIFICATIONS TO BE MADE -EXCLUDING BULKHEAD CONSTRUCTIONS OR CEILING FILLING IN PLACES OF WALL REMOVALS AS PER DEMOLITION PLAN. PROPOSED BULKHEAD BEYOND - REFER TO REFLECTED CEILING PLAN FOR FURTHER INFORMATION. ALL PROPOED DUAL PIECE OPENINGS AS PER DOOR AND WINDOW SCHEDULE. ALL PROPOSED OPENINGS TO BE INSERTED WITHIN LING EXISTING MASONRY OPENINGS FOOTPRINT ALL PROPOSED JOINERY AND INTERIORS AESTHETICS AS PER INTERIORS RECCOMMENDATIONS AND SPECIFICATIONS  $\langle D 04 \rangle$ 

Common Interior Elevation D

Byron Wessels - Director of Design c byron@wesselsdesignstudio.com.au e

0437 187 601 m 9368 6151 w

PROJECT DETAILS:

SITE ADDRESS: 12 Bannister Road, Boddington WA 6390

PROPOSED DISPLAY CABINETS AS SHOWN - WITH RAISED JOINERY BENCH OVER

TO INTERIORS AESTHETIC SPECIFICATIONS. ALLOCATION OF CUBED SPACE BELOW 1050w x 1150h FOR GENERIC SMALL DISPLAY CABINET PLACEMENT

> **PROJECT NUMBER**

1409-2

**BGW** 

A104

 $\langle D 01 \rangle$ 

PROPOSED INTERP. DETAIL