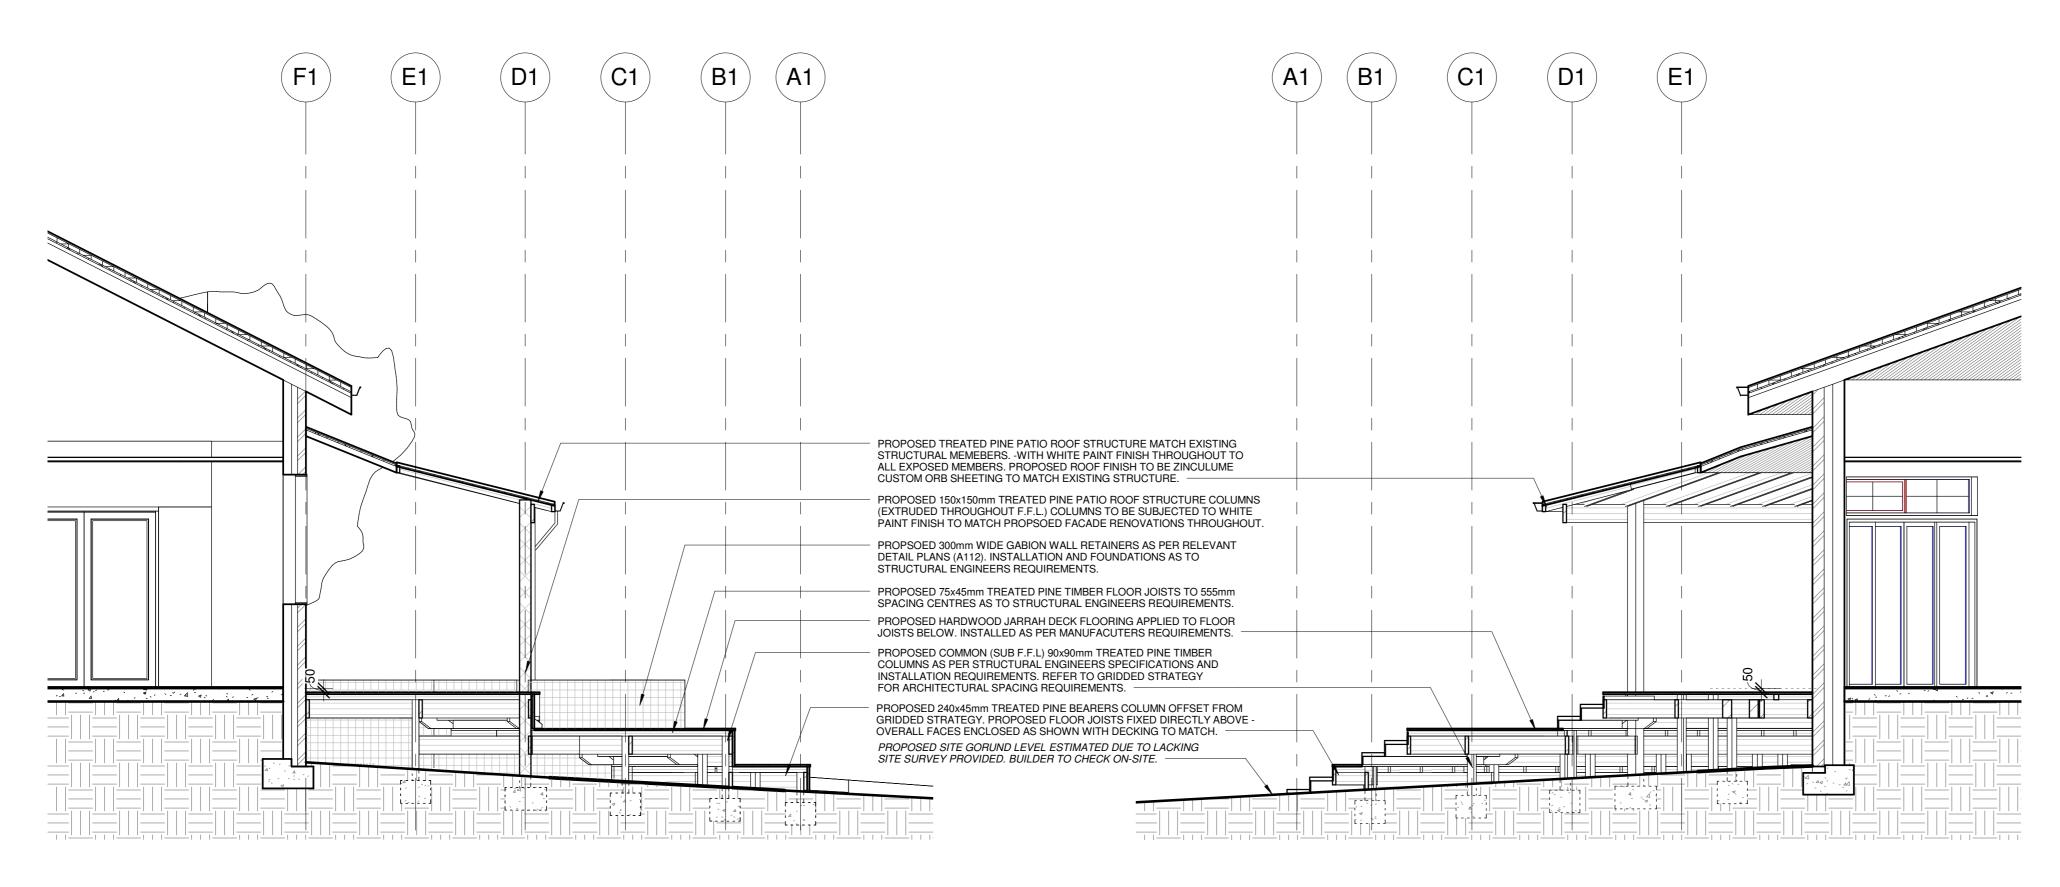

**DWG BY:** DWG NUMBER: REV:

A115

**BGW** 

9368 6151 w DWG SIZE:

A2 @ 100% (P)

SECTION A-A

SECTION B-B

**PROJECT** 

**PROJECT** 

1409-2

A118

A2 @ 100% (P)

SITE ADDRESS:

**PROJECT** 

**NUMBER** 

**BGW** 