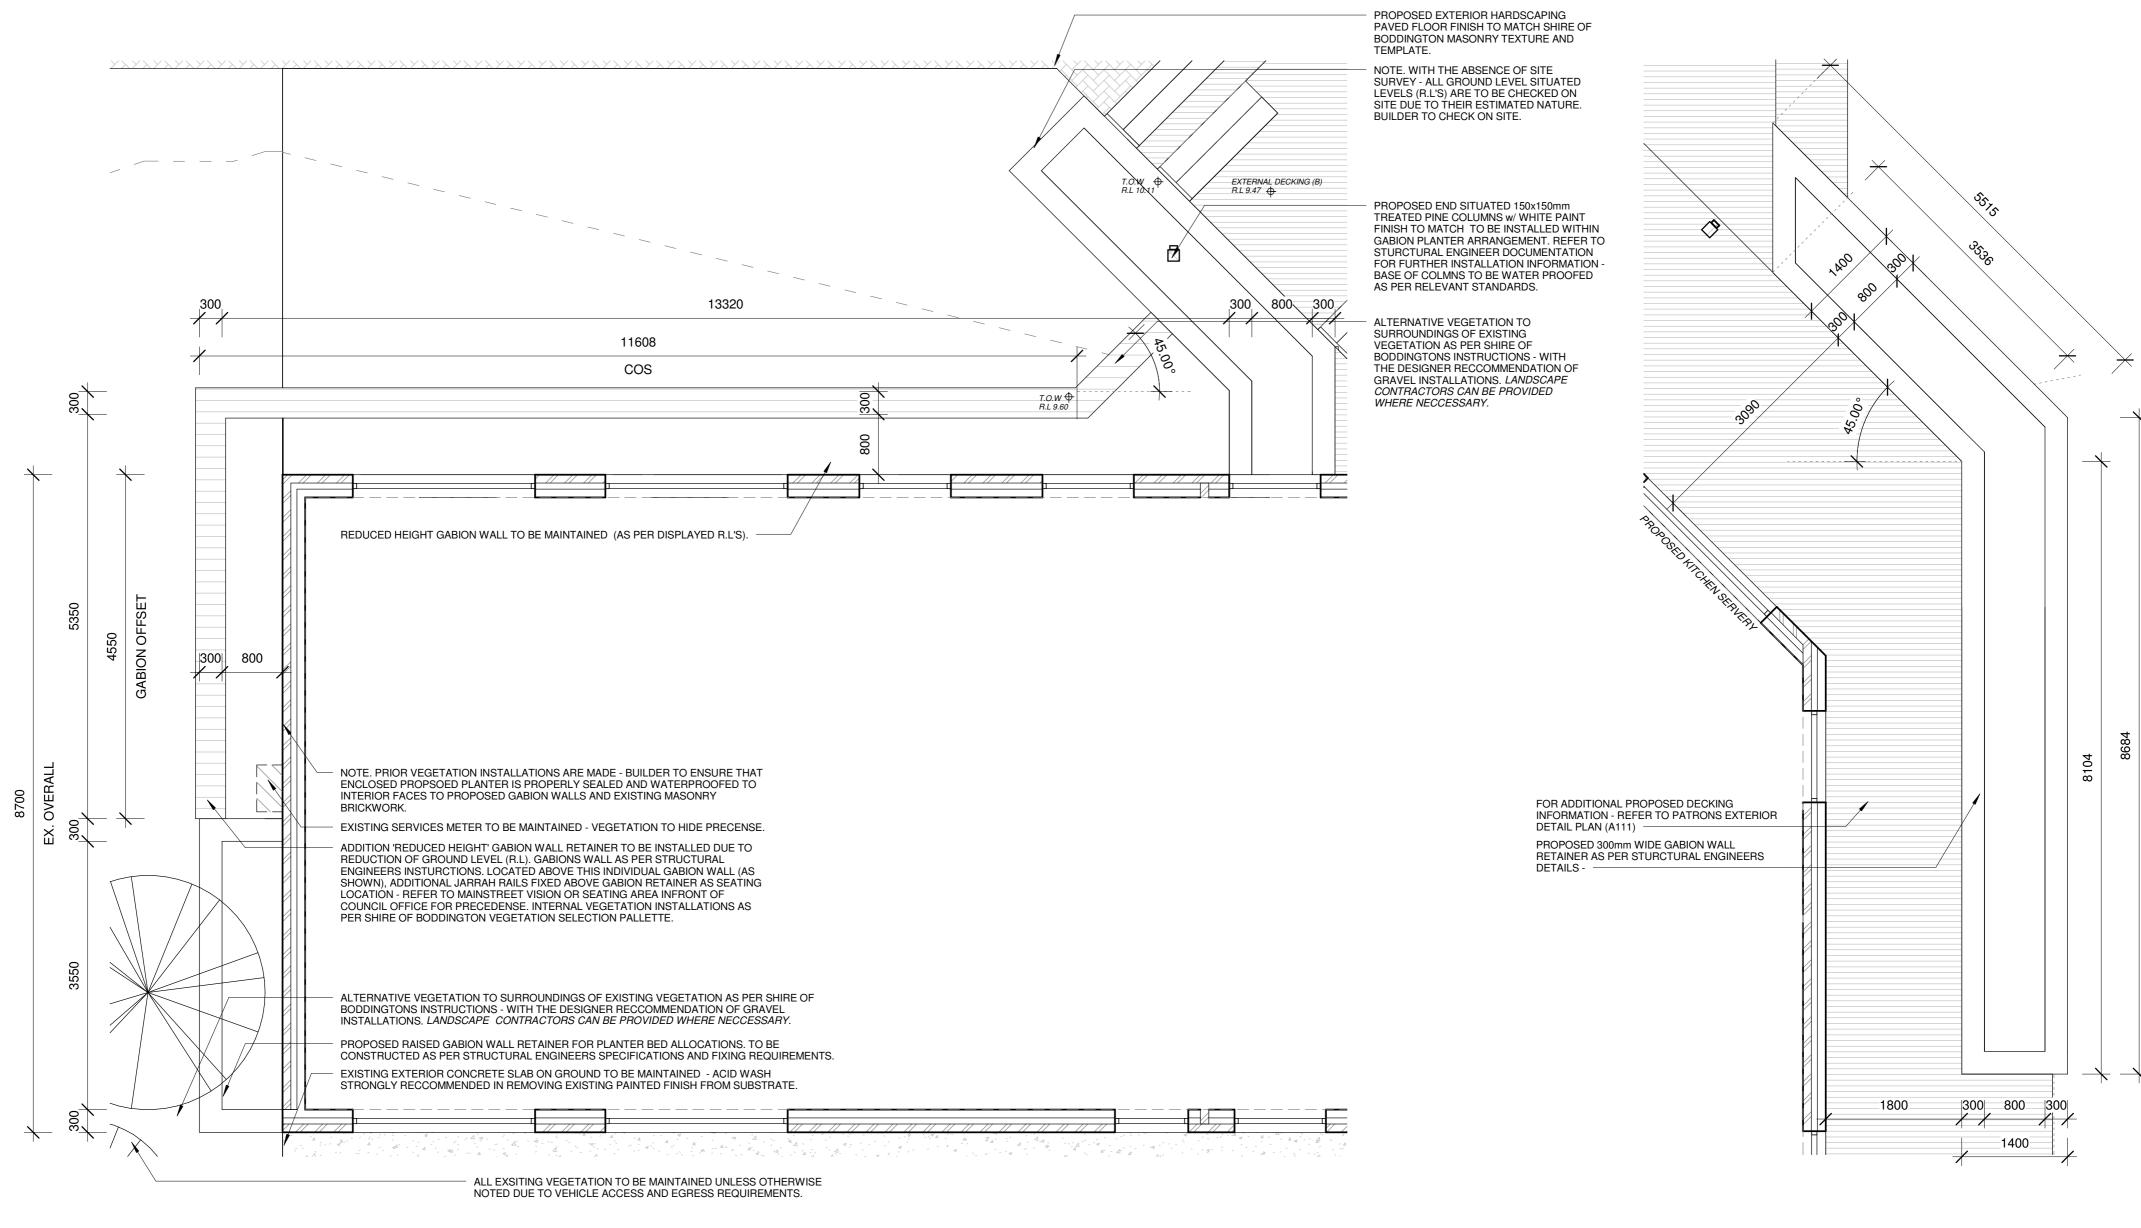

BGW

Byron Wessels - Director of Design c byron@wesselsdesignstudio.com.au e

Wessels Design Studio

A2 @ 100% (P) A111

PROPOSED GABION DETAILING A'

## PROPOSED GABION DETAILING B'

Byron Wessels - Director of Design c

byron@wesselsdesignstudio.com.au e

0437 187 601 m

9368 6151 w

SITE ADDRESS:

12 Bannister Road,

Boddington WA 6390