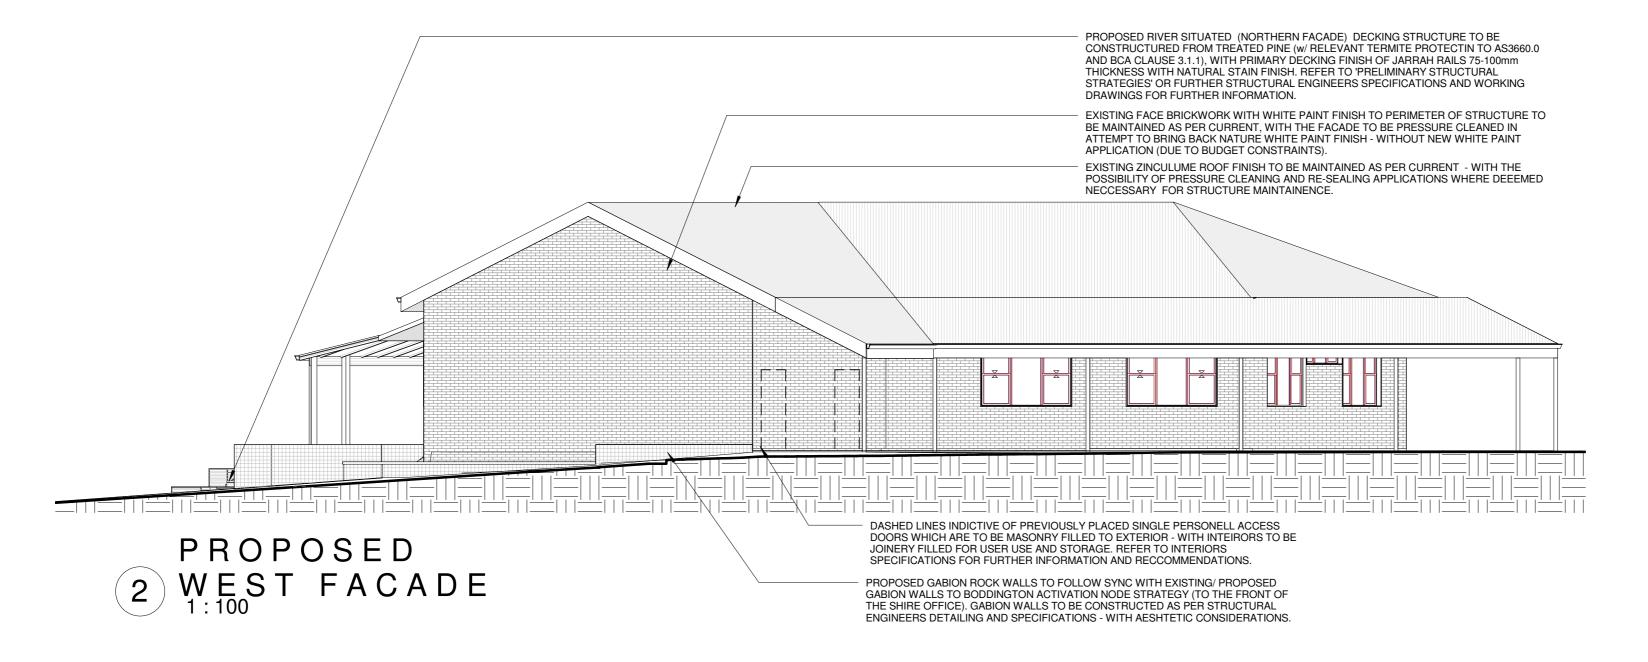

#### ARCHITECTURAL SHEET SET

A119

| A 1 0 1 | PROPOSED GROUND PLAN                  |
|---------|---------------------------------------|
| A 1 0 2 | PROPOSED LIBRARY DETAILING            |
| A103    | PROPOSED COMMON ROOM DETAIL PLAN      |
| A 1 0 4 | PROPOSED COMMON ROOM DETAILING        |
| A 1 0 5 | PROPOSED INTERPRETIVE DETAIL PLAN     |
| A106    | PROPOSED CAFE DETAILING               |
| A107    | PROPOSED REFLECTED CEILING PLAN       |
| A108    | PROPOSED DEMOLITION PLAN              |
| A109    | PROPOSED ELECTRICAL PLAN              |
| A110    | PROPOSED LANDSCAPE PLAN               |
| A111    | PROPOSED PATRONS EXTERIOR DETAIL PLAN |
| A112    | PROPOSED GABION RETAINER DETAIL PLAN  |
| A113    | PROPOSED REAR PARKING PLAN            |
| A114    | PROPOSED GRID STRUCTURAL PLAN         |
| A115    | PROPOSED PATIO DETAIL PLAN            |
| A116    | PROPOSED LANDSCAPE SECTIONS           |
| A117    | PROPOSED FACADE ELEVATIONS            |
| A118    | PROPOSED FACADE ELEVATIONS            |