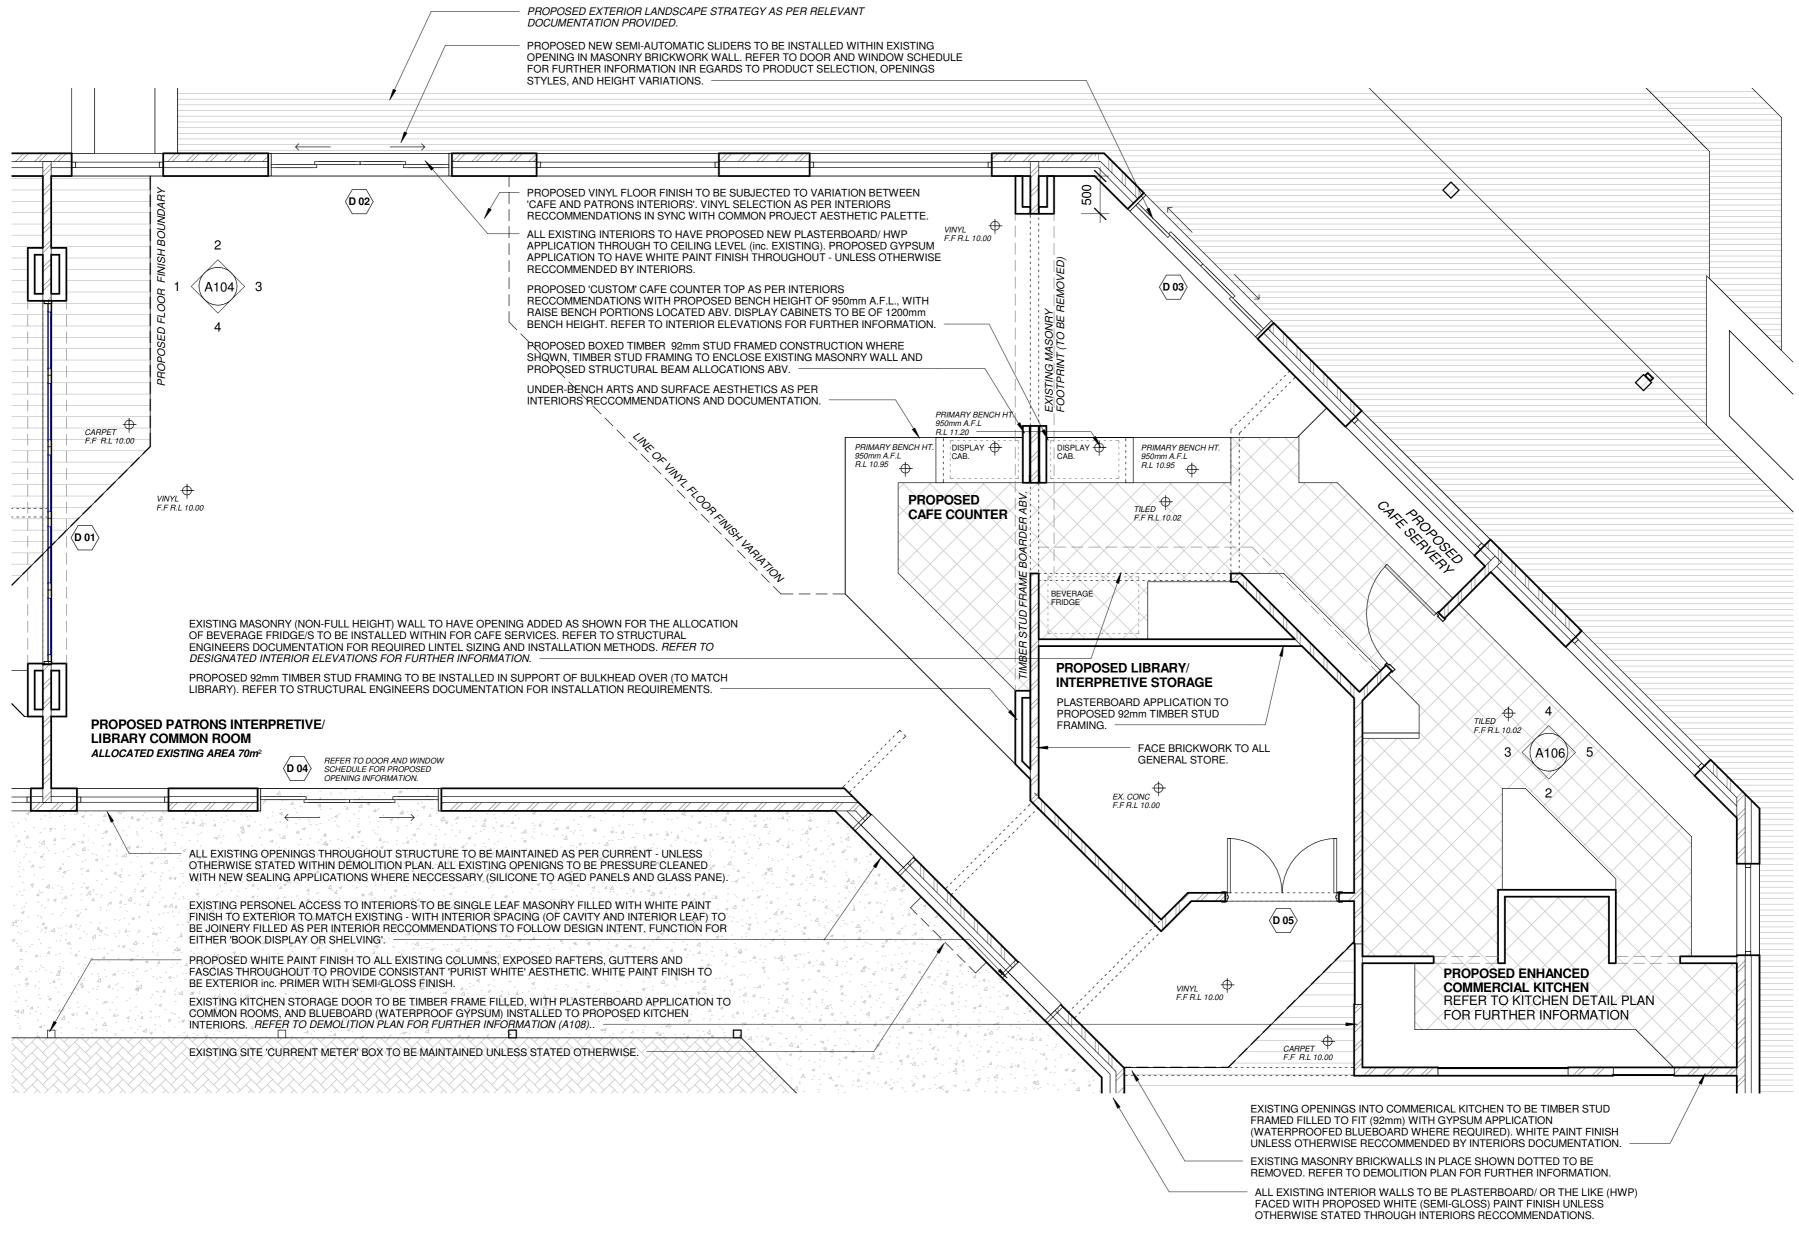

#### PROPOSED COMMON DETAIL

A2 @ 100% (P)

A103

**BGW** 

**PROJECT** 

NUMBER

1409-2

SITE ADDRESS:

Boddington WA 6390

12 Bannister Road,

#### Common Interior Elevation A

Common Interior Elevation C

Wessels Design Studio

PROPOSED BOXED TIMBER FRAMED BULKHEAD (AS PER REFLECTED CEILING PLAN [A107]) TO BE INSTALLED AGAINST EXISING MASONRY WALL ABOVE - WHICH IS TO BE MODIFIED TO SUIT PROPOSED 200 110 200 200 110 200 510 EXISTING CEILING HEGHT TO BE MAINTAINED AS PER CURRENT - DUE TO BUDGET ALLOWANCE NO FURTHER MODIFICATIONS TO BE MADE -EXCLUDING BULKHEAD CONSTRUCTIONS OR CEILING FILLING IN PLACES OF WALL REMOVALS AS PER DEMOLITION PLAN. PROPOSED BULKHEAD BEYOND - REFER TO REFLECTED CEILING PLAN FOR FURTHER INFORMATION. ALL PROPOED DUAL PIECE OPENINGS AS PER DOOR AND WINDOW SCHEDULE. ALL PROPOSED OPENINGS TO BE INSERTED WITHIN LING EXISTING MASONRY OPENINGS FOOTPRINT ALL PROPOSED JOINERY AND INTERIORS AESTHETICS AS PER INTERIORS RECCOMMENDATIONS AND SPECIFICATIONS  $\langle D 04 \rangle$ 

Common Interior Elevation D

Byron Wessels - Director of Design c byron@wesselsdesignstudio.com.au e

0437 187 601 m 9368 6151 w

PROJECT DETAILS:

SITE ADDRESS: 12 Bannister Road, Boddington WA 6390

PROPOSED DISPLAY CABINETS AS SHOWN - WITH RAISED JOINERY BENCH OVER

TO INTERIORS AESTHETIC SPECIFICATIONS. ALLOCATION OF CUBED SPACE BELOW 1050w x 1150h FOR GENERIC SMALL DISPLAY CABINET PLACEMENT

> **PROJECT NUMBER**

1409-2

**BGW** 

A104

 $\langle D 01 \rangle$ 

PROPOSED INTERP. DETAIL