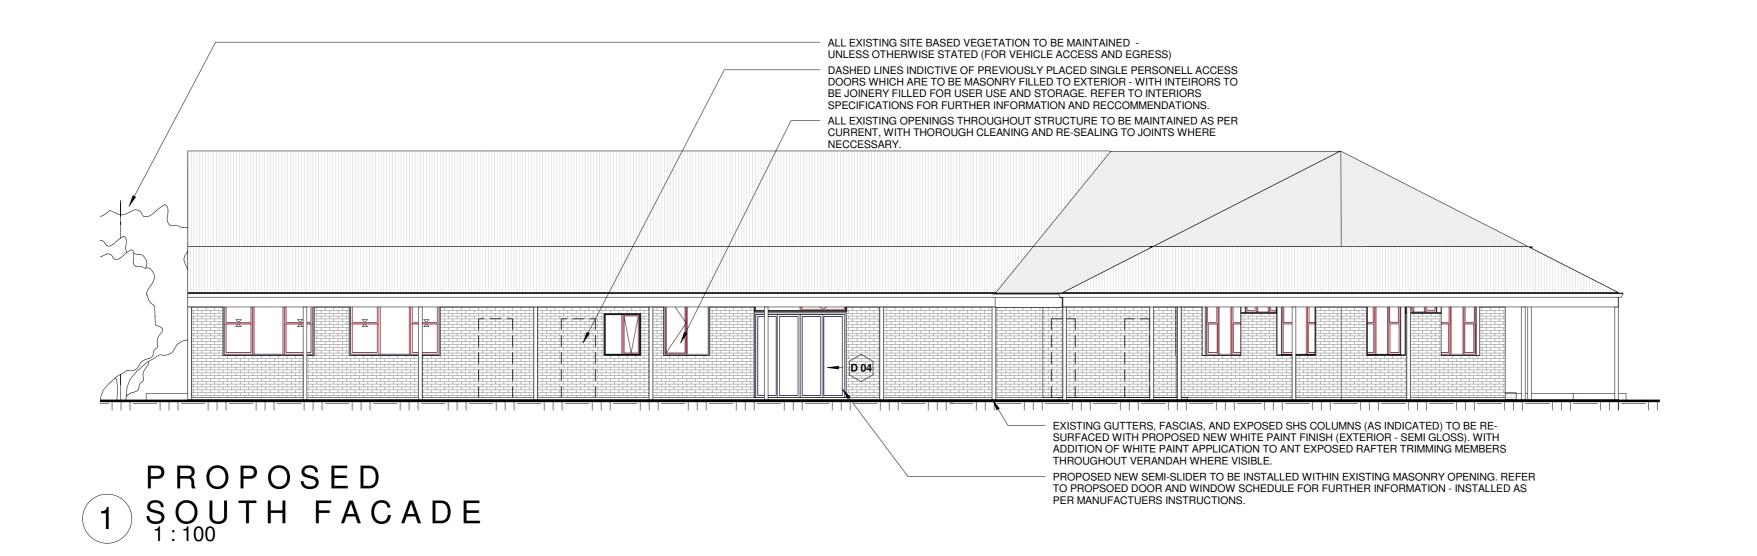

#### ARCHITECTURAL SHEET SET

A119

| A 1 0 1 | PROPOSED GROUND PLAN                  |
|---------|---------------------------------------|
| A 1 0 2 | PROPOSED LIBRARY DETAILING            |
| A103    | PROPOSED COMMON ROOM DETAIL PLAN      |
| A 1 0 4 | PROPOSED COMMON ROOM DETAILING        |
| A 1 0 5 | PROPOSED INTERPRETIVE DETAIL PLAN     |
| A106    | PROPOSED CAFE DETAILING               |
| A107    | PROPOSED REFLECTED CEILING PLAN       |
| A108    | PROPOSED DEMOLITION PLAN              |
| A109    | PROPOSED ELECTRICAL PLAN              |
| A110    | PROPOSED LANDSCAPE PLAN               |
| A111    | PROPOSED PATRONS EXTERIOR DETAIL PLAN |
| A112    | PROPOSED GABION RETAINER DETAIL PLAN  |
| A113    | PROPOSED REAR PARKING PLAN            |
| A114    | PROPOSED GRID STRUCTURAL PLAN         |
| A115    | PROPOSED PATIO DETAIL PLAN            |
| A116    | PROPOSED LANDSCAPE SECTIONS           |
| A117    | PROPOSED FACADE ELEVATIONS            |
| A118    | PROPOSED FACADE ELEVATIONS            |