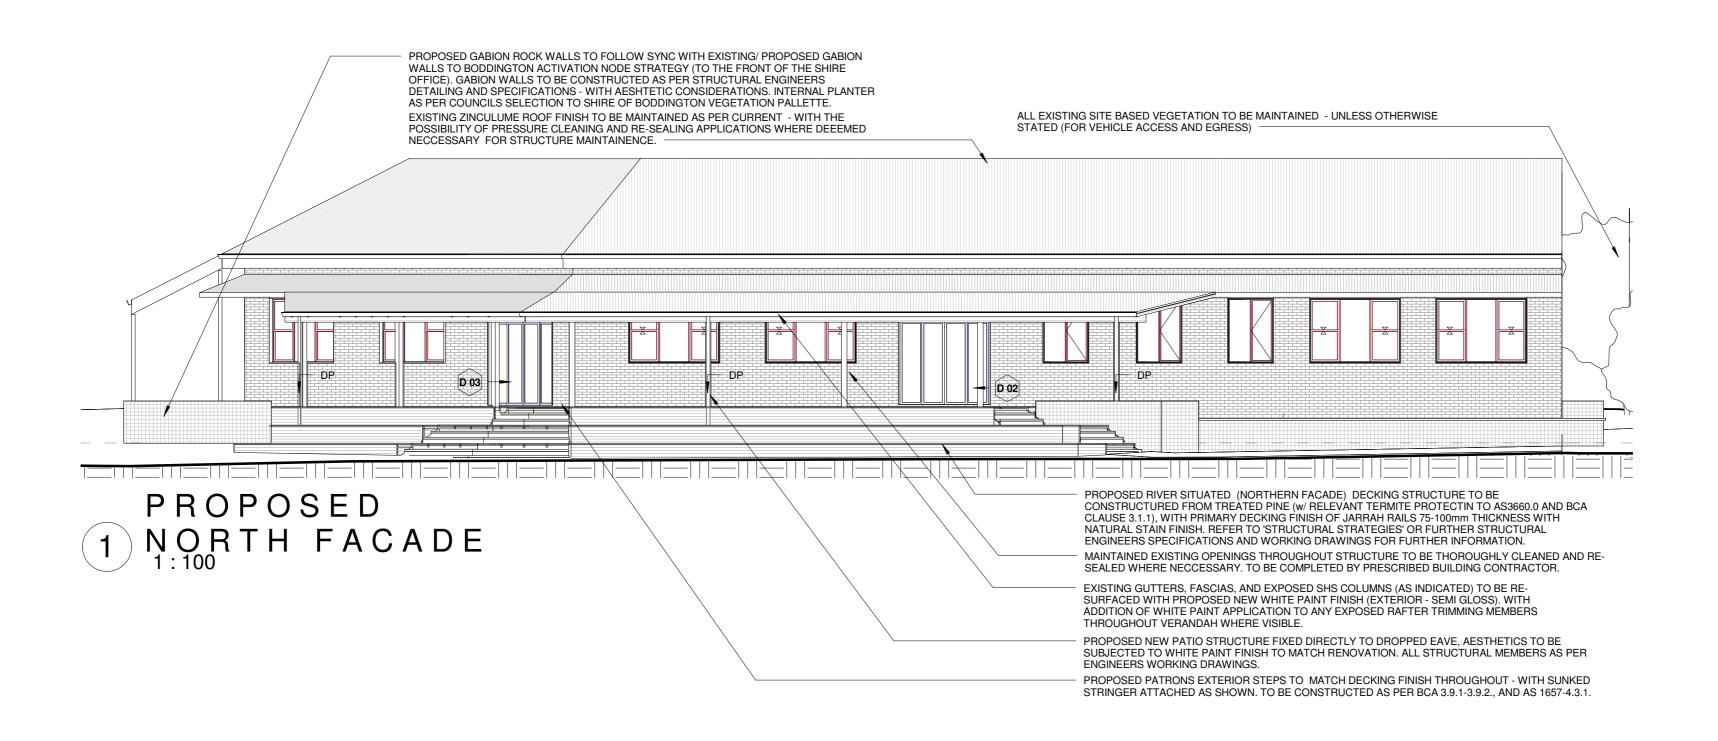

#### ARCHITECTURAL SHEET SET

A119

| A 1 0 1 | PROPOSED GROUND PLAN                  |
|---------|---------------------------------------|
| A 1 0 2 | PROPOSED LIBRARY DETAILING            |
| A103    | PROPOSED COMMON ROOM DETAIL PLAN      |
| A 1 0 4 | PROPOSED COMMON ROOM DETAILING        |
| A 1 0 5 | PROPOSED INTERPRETIVE DETAIL PLAN     |
| A106    | PROPOSED CAFE DETAILING               |
| A107    | PROPOSED REFLECTED CEILING PLAN       |
| A108    | PROPOSED DEMOLITION PLAN              |
| A109    | PROPOSED ELECTRICAL PLAN              |
| A110    | PROPOSED LANDSCAPE PLAN               |
| A111    | PROPOSED PATRONS EXTERIOR DETAIL PLAN |
| A112    | PROPOSED GABION RETAINER DETAIL PLAN  |
| A113    | PROPOSED REAR PARKING PLAN            |
| A114    | PROPOSED GRID STRUCTURAL PLAN         |
| A115    | PROPOSED PATIO DETAIL PLAN            |
| A116    | PROPOSED LANDSCAPE SECTIONS           |
| A117    | PROPOSED FACADE ELEVATIONS            |
| A118    | PROPOSED FACADE ELEVATIONS            |