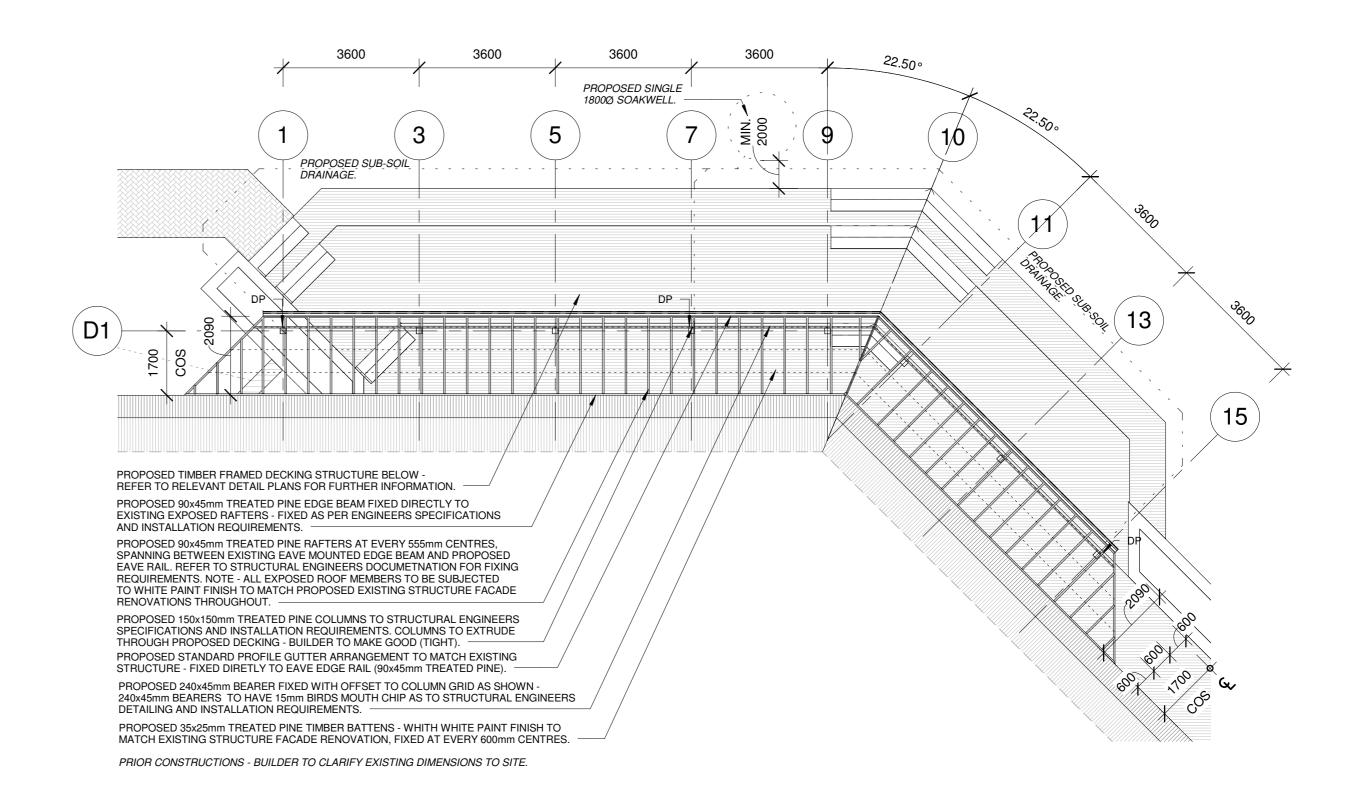

1409-2

PROPOSED REAR PARKING

A113

**BGW** 

A2 @ 100% (P)

Byron Wessels - Director of Design c

Boddington WA 6390

A114

A2 @ 100% (P)