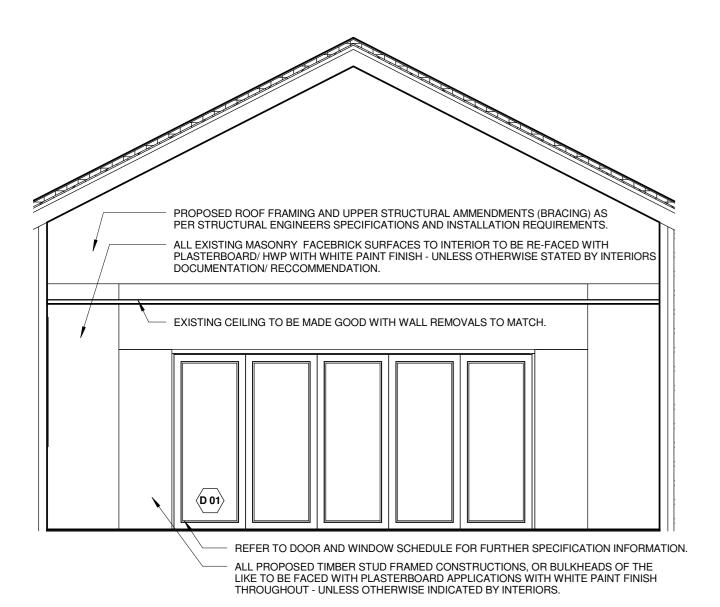

## PROPOSED LIBRARY DETAIL

Library Interior Elevation B

Byron Wessels - Director of Design c byron@wesselsdesignstudio.com.au e

> 0437 187 601 m 9368 6151 w

A2 @ 100% (P)

SITE ADDRESS: 12 Bannister Road.

Boddington WA 6390

**PROJECT NUMBER** 

1409-2

**BGW** 

**DWG BY:** DWG NUMBER: REV:

A102

DWG SIZE: