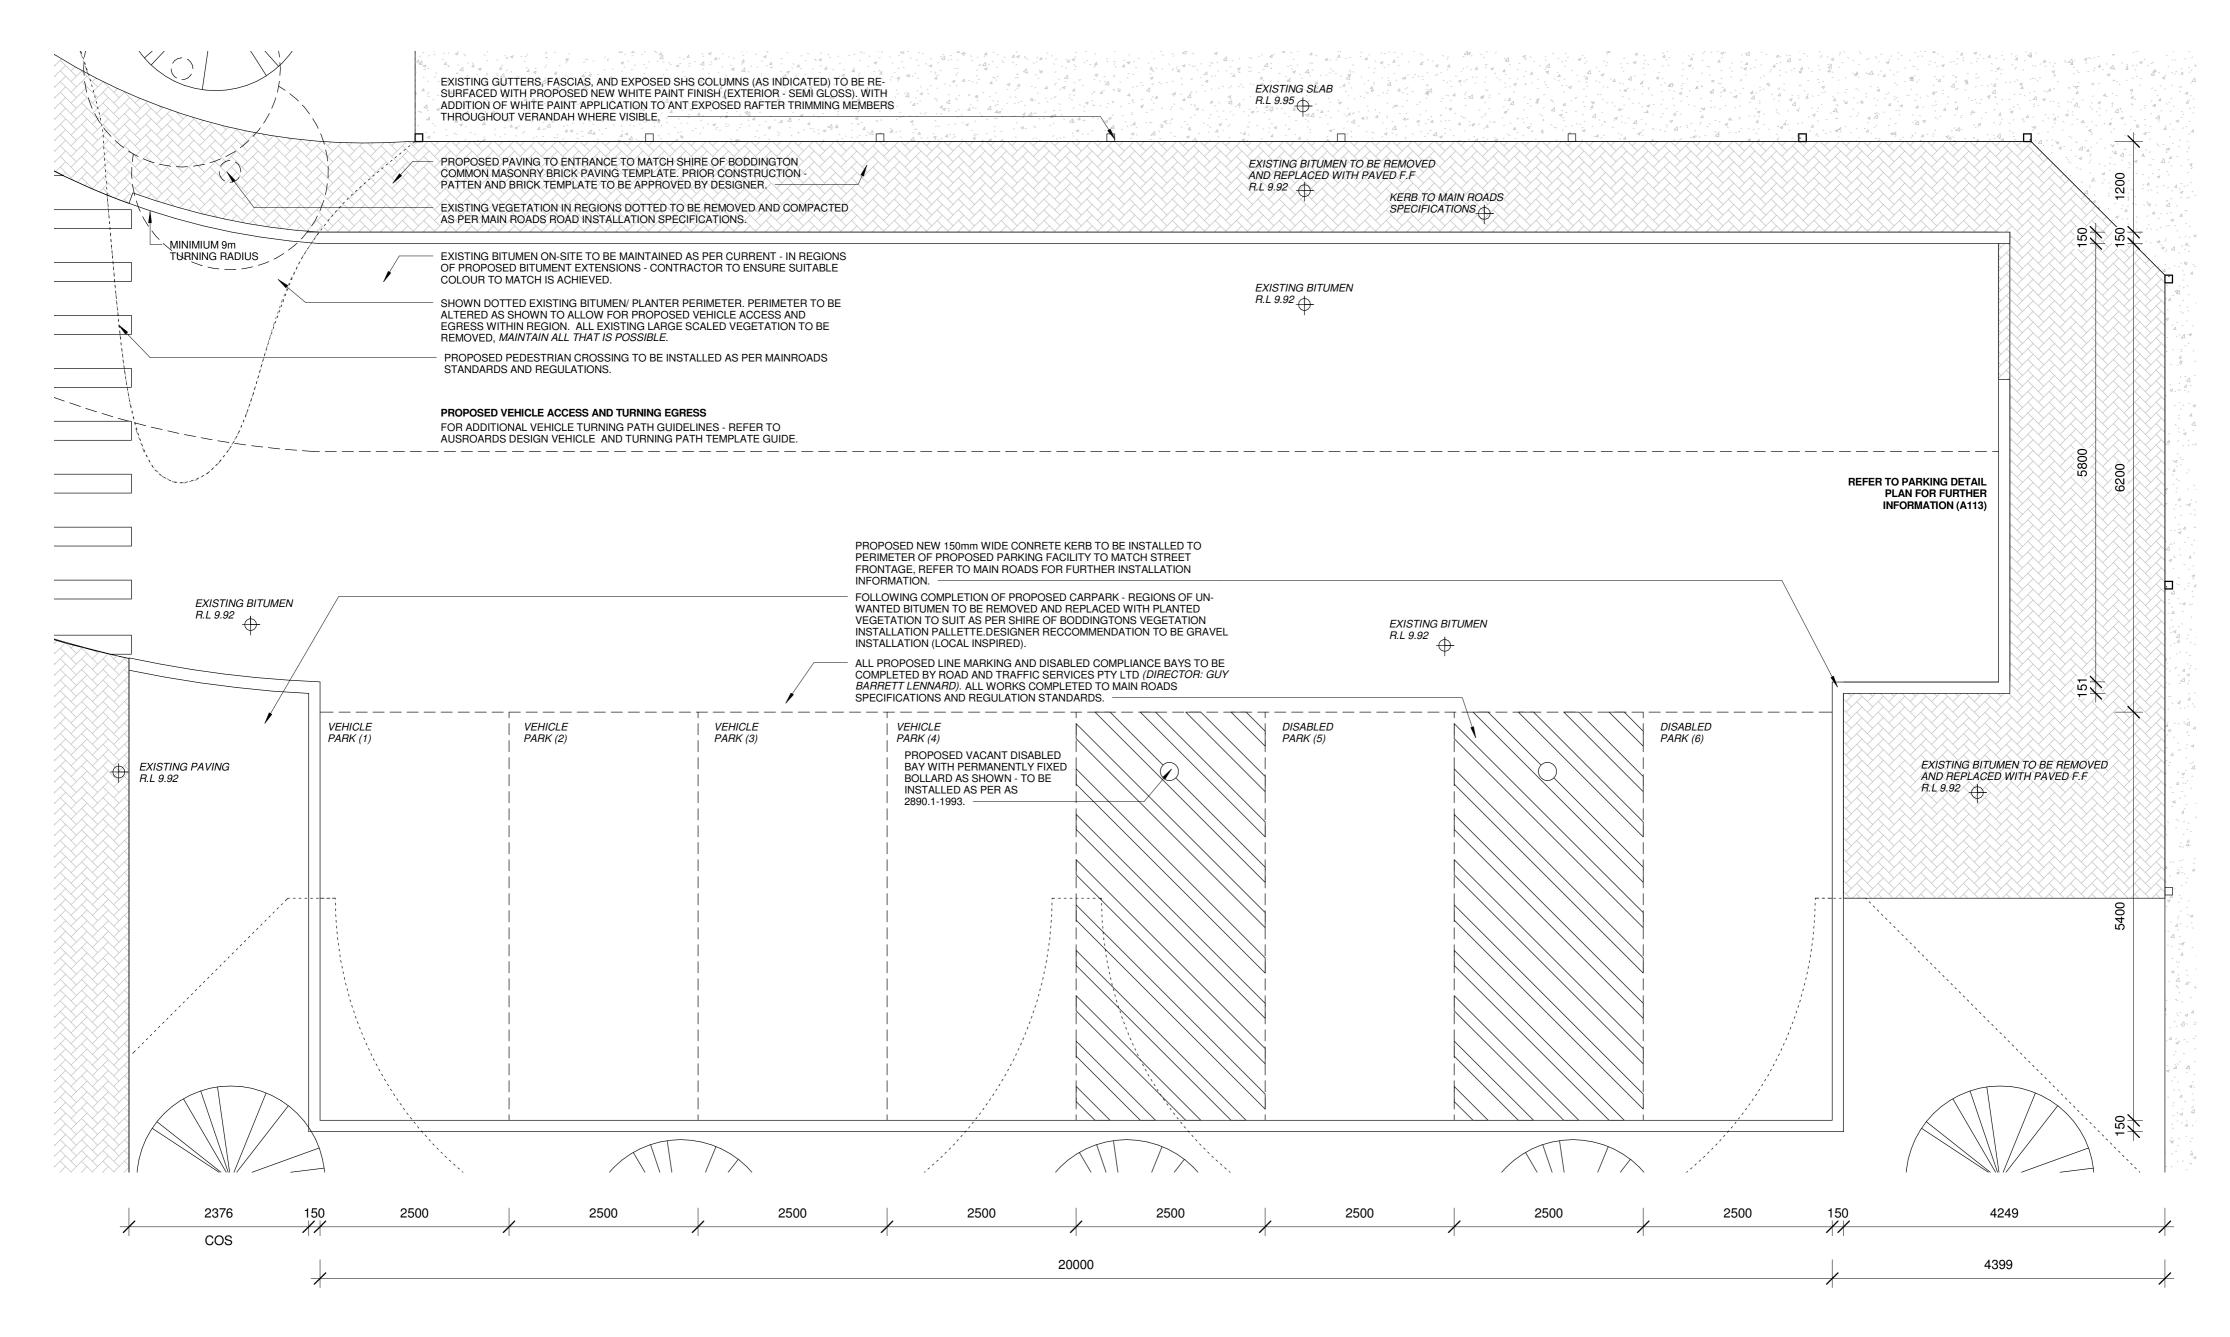

1409-2

PROPOSED REAR PARKING

A113

**BGW** 

A2 @ 100% (P)

Byron Wessels - Director of Design c

Boddington WA 6390

A114