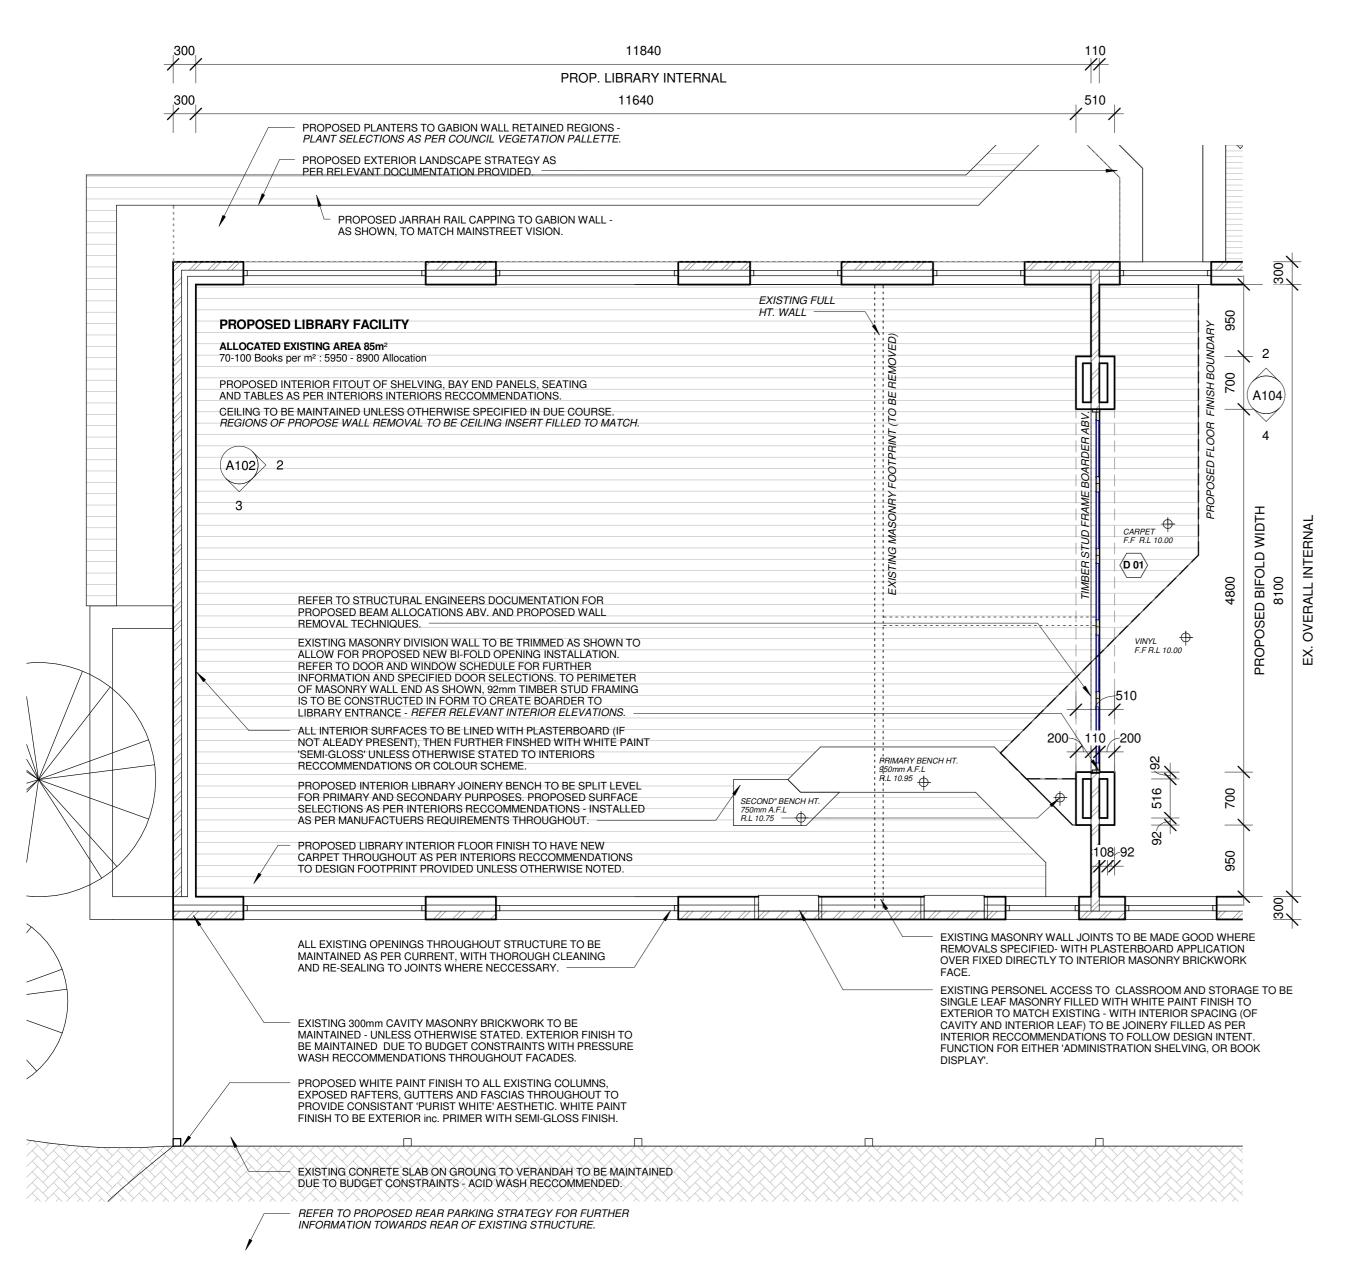

## PROPOSED LIBRARY DETAIL

Library Interior Elevation B

Byron Wessels - Director of Design c byron@wesselsdesignstudio.com.au e

> 0437 187 601 m 9368 6151 w

A2 @ 100% (P)

SITE ADDRESS: 12 Bannister Road.

Boddington WA 6390

**PROJECT NUMBER** 

1409-2

**BGW** 

**DWG BY:** DWG NUMBER: REV:

A102

DWG SIZE: