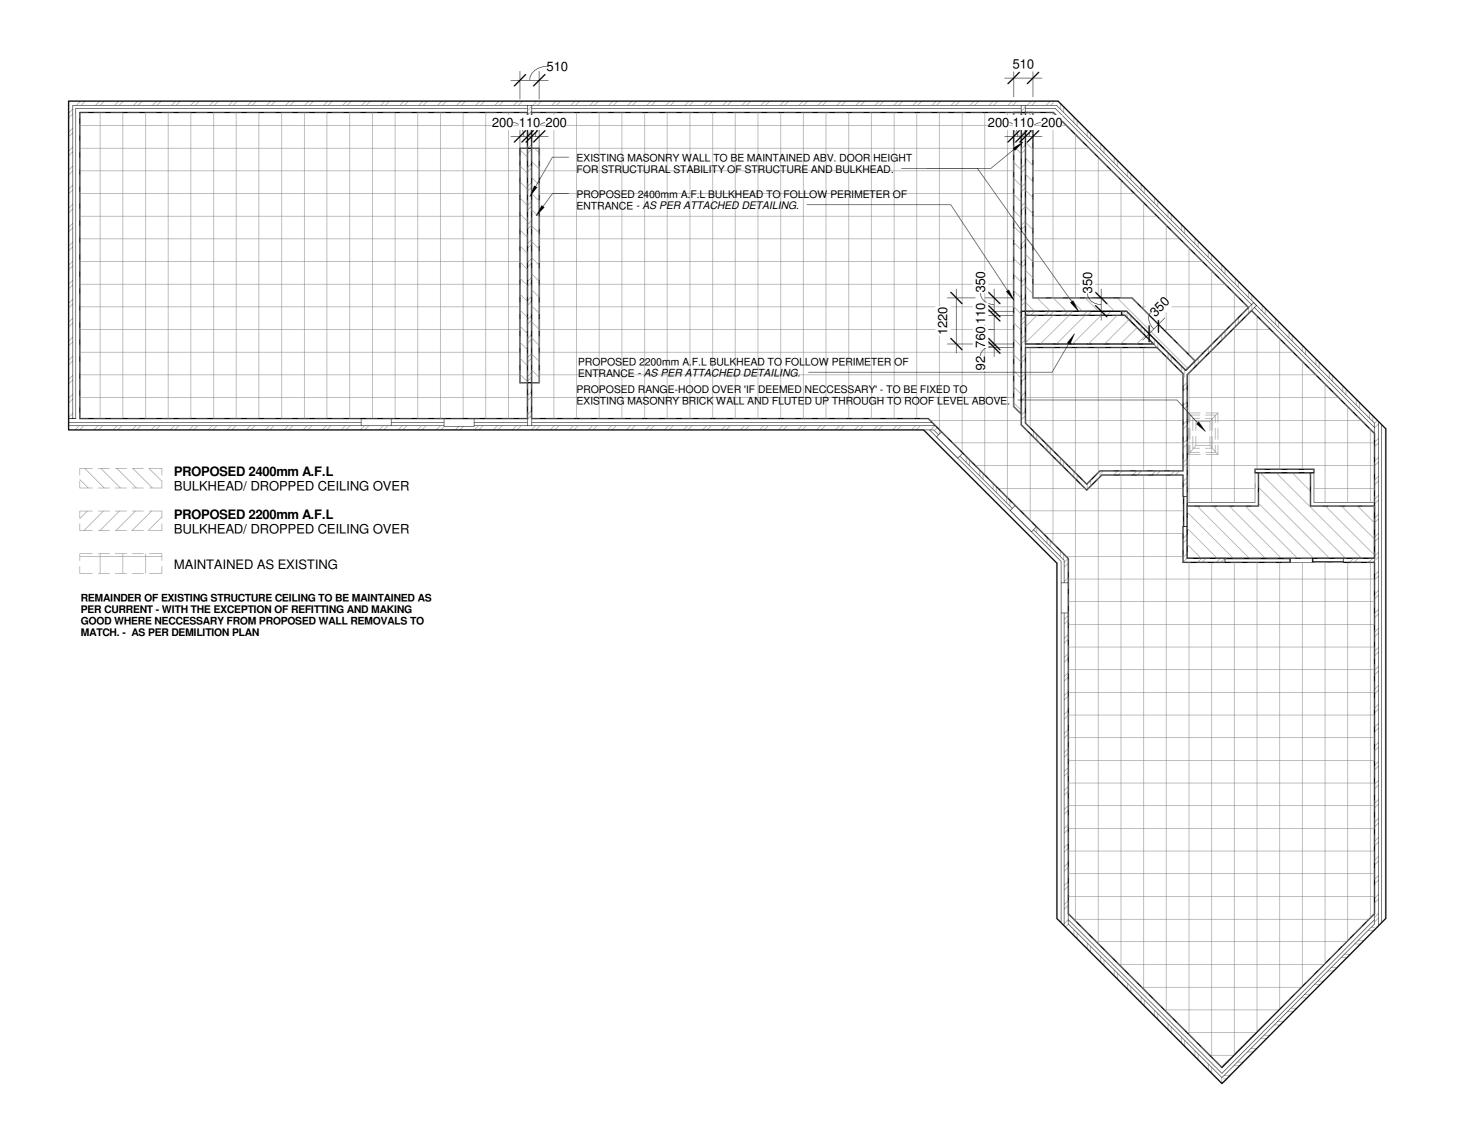

### PROPOSED REFLECTED C.L

A107

**BGW** 

Boddington WA 6390

1409-2

#### Common Interior Elevation A

Common Interior Elevation C

Wessels Design Studio

PROPOSED BOXED TIMBER FRAMED BULKHEAD (AS PER REFLECTED CEILING PLAN [A107]) TO BE INSTALLED AGAINST EXISING MASONRY WALL ABOVE - WHICH IS TO BE MODIFIED TO SUIT PROPOSED 200 110 200 200 110 200 510 EXISTING CEILING HEGHT TO BE MAINTAINED AS PER CURRENT - DUE TO BUDGET ALLOWANCE NO FURTHER MODIFICATIONS TO BE MADE -EXCLUDING BULKHEAD CONSTRUCTIONS OR CEILING FILLING IN PLACES OF WALL REMOVALS AS PER DEMOLITION PLAN. PROPOSED BULKHEAD BEYOND - REFER TO REFLECTED CEILING PLAN FOR FURTHER INFORMATION. ALL PROPOED DUAL PIECE OPENINGS AS PER DOOR AND WINDOW SCHEDULE. ALL PROPOSED OPENINGS TO BE INSERTED WITHIN LING EXISTING MASONRY OPENINGS FOOTPRINT ALL PROPOSED JOINERY AND INTERIORS AESTHETICS AS PER INTERIORS RECCOMMENDATIONS AND SPECIFICATIONS  $\langle D 04 \rangle$ 