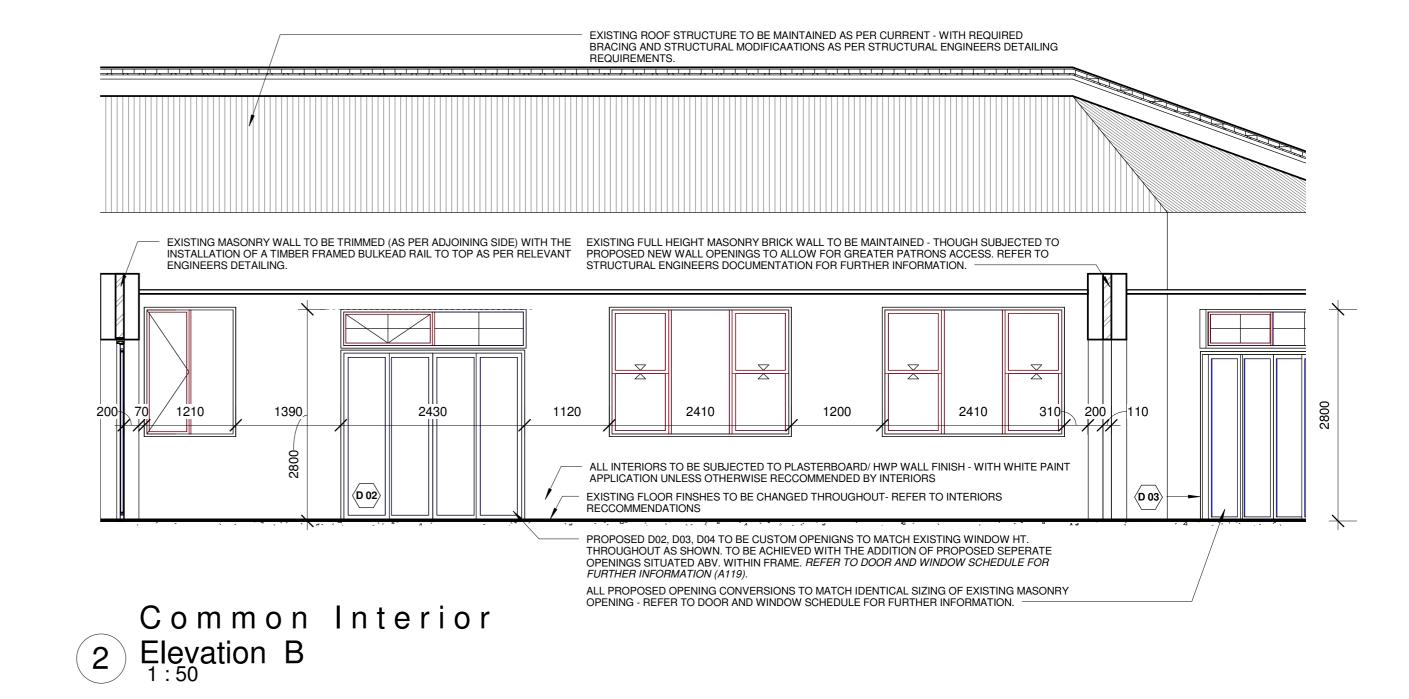

#### Common Interior Elevation A

Common Interior Elevation C

Wessels Design Studio

PROPOSED BOXED TIMBER FRAMED BULKHEAD (AS PER REFLECTED CEILING PLAN [A107]) TO BE INSTALLED AGAINST EXISING MASONRY WALL ABOVE - WHICH IS TO BE MODIFIED TO SUIT PROPOSED 200 110 200 200 110 200 510 EXISTING CEILING HEGHT TO BE MAINTAINED AS PER CURRENT - DUE TO BUDGET ALLOWANCE NO FURTHER MODIFICATIONS TO BE MADE -EXCLUDING BULKHEAD CONSTRUCTIONS OR CEILING FILLING IN PLACES OF WALL REMOVALS AS PER DEMOLITION PLAN. PROPOSED BULKHEAD BEYOND - REFER TO REFLECTED CEILING PLAN FOR FURTHER INFORMATION. ALL PROPOED DUAL PIECE OPENINGS AS PER DOOR AND WINDOW SCHEDULE. ALL PROPOSED OPENINGS TO BE INSERTED WITHIN LING EXISTING MASONRY OPENINGS FOOTPRINT ALL PROPOSED JOINERY AND INTERIORS AESTHETICS AS PER INTERIORS RECCOMMENDATIONS AND SPECIFICATIONS  $\langle D 04 \rangle$ 