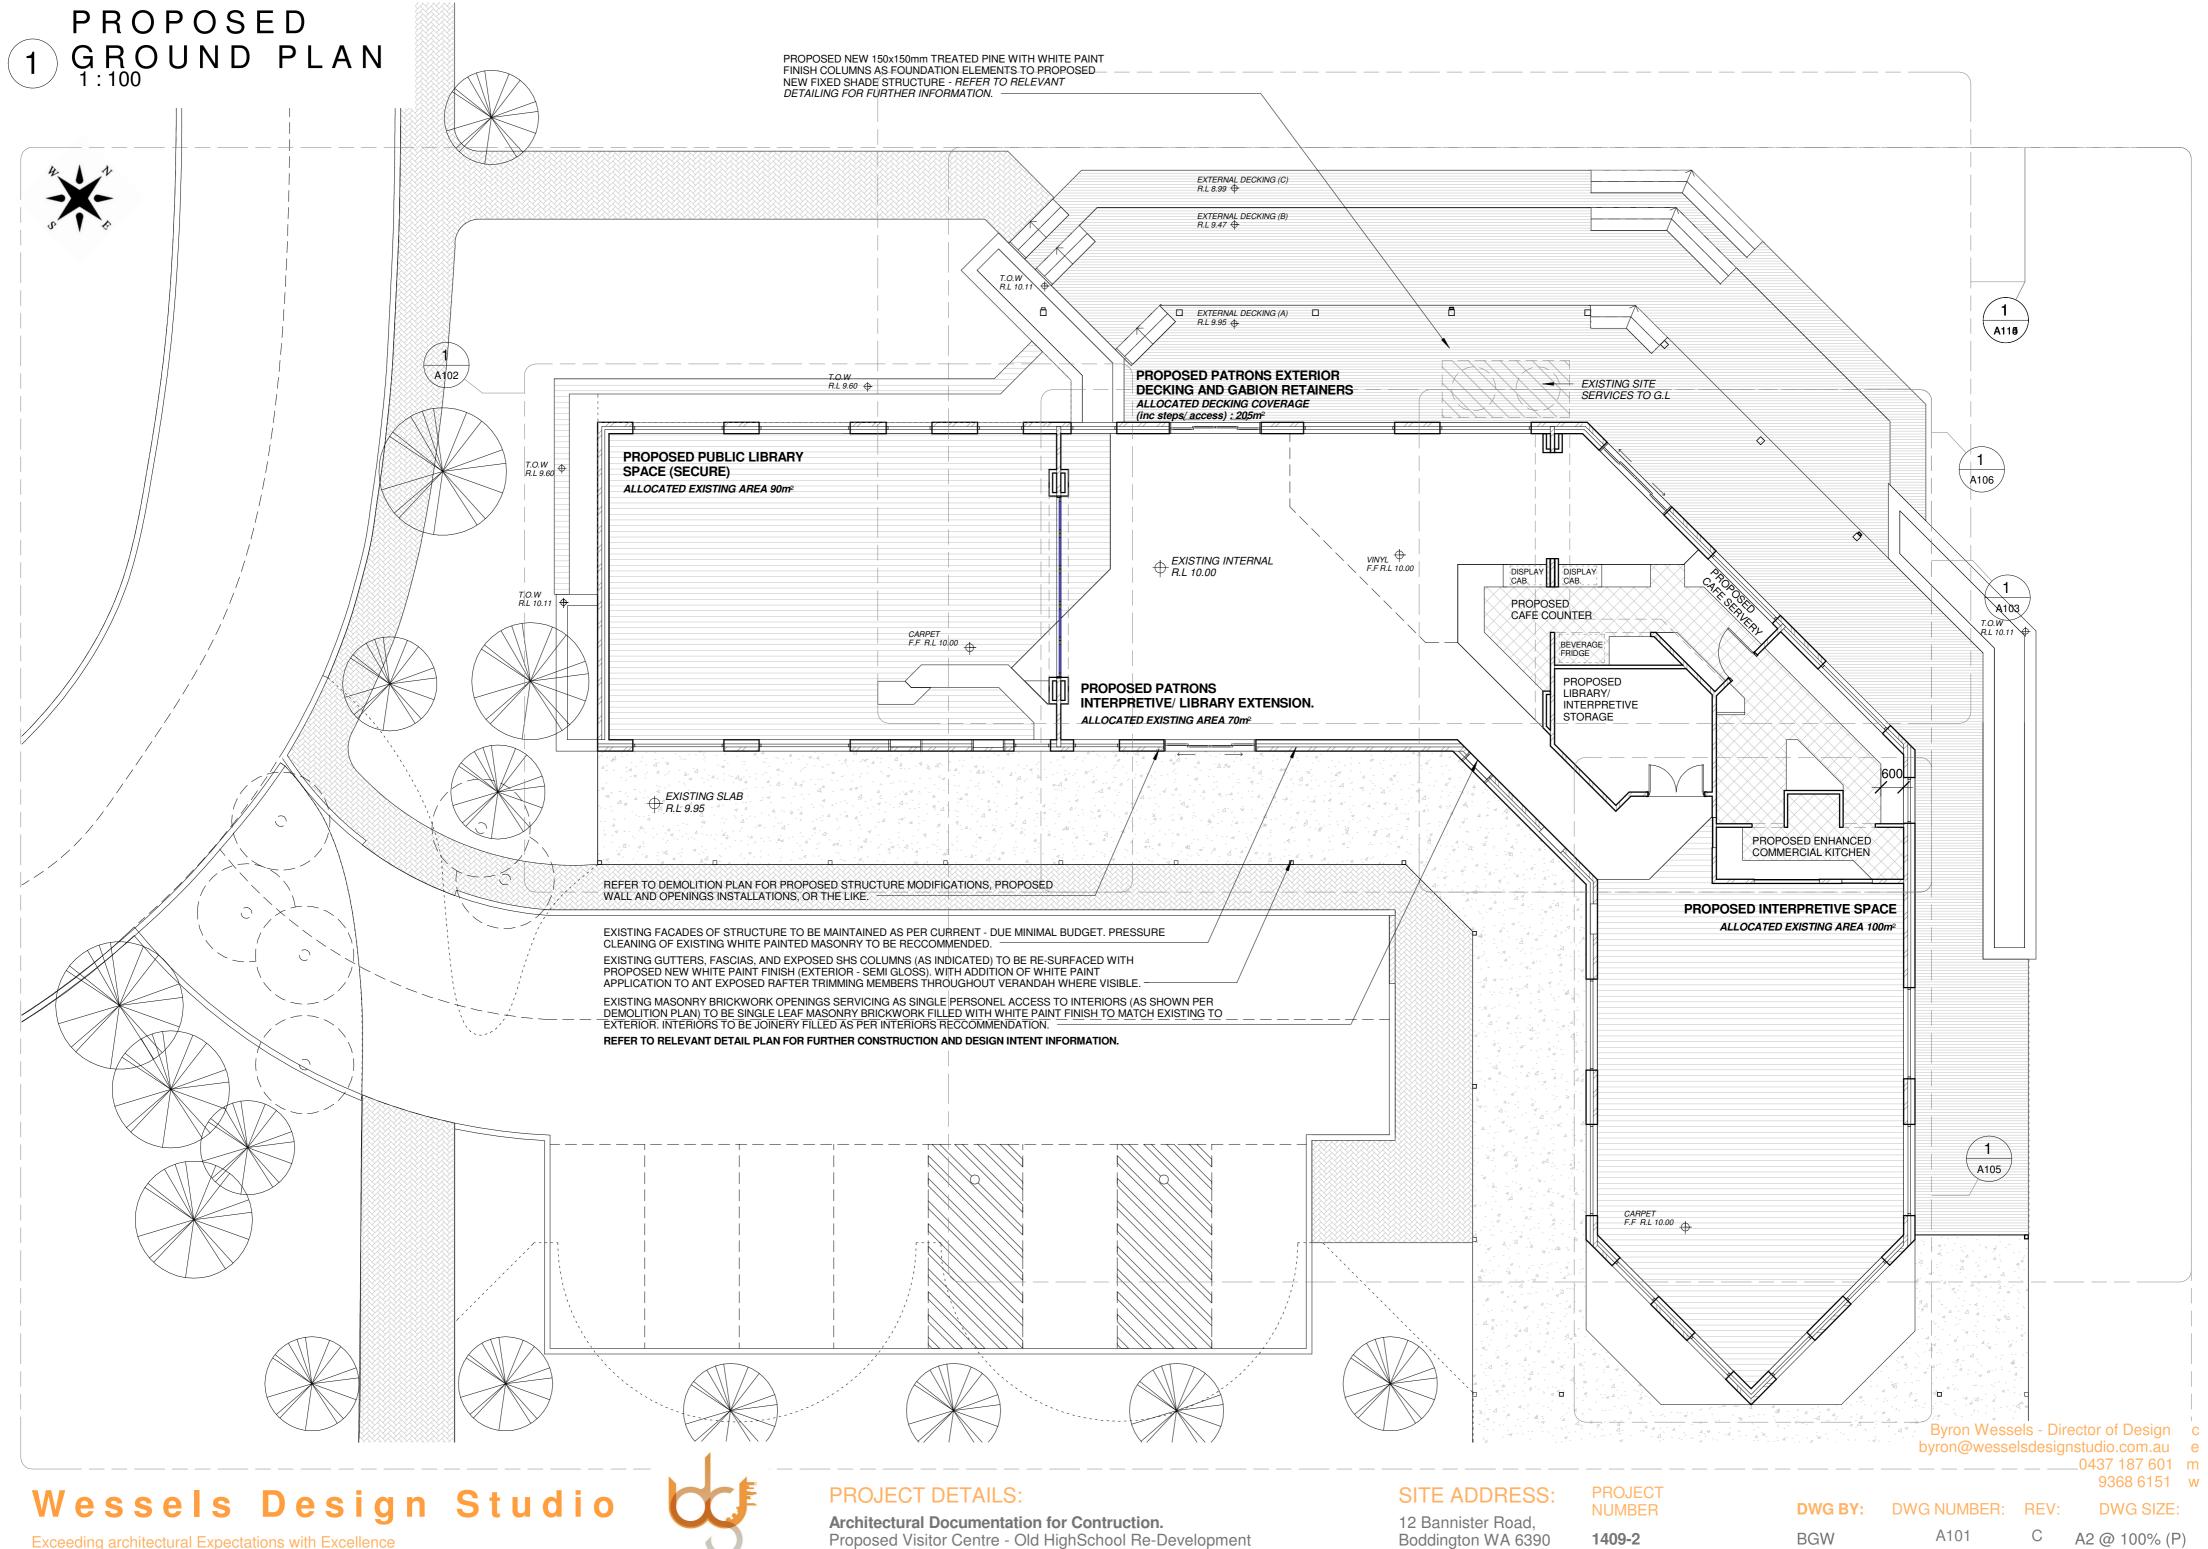

#### ARCHITECTURAL SHEET SET

A119

| A 1 0 1 | PROPOSED GROUND PLAN                  |
|---------|---------------------------------------|
| A 1 0 2 | PROPOSED LIBRARY DETAILING            |
| A103    | PROPOSED COMMON ROOM DETAIL PLAN      |
| A 1 0 4 | PROPOSED COMMON ROOM DETAILING        |
| A 1 0 5 | PROPOSED INTERPRETIVE DETAIL PLAN     |
| A106    | PROPOSED CAFE DETAILING               |
| A107    | PROPOSED REFLECTED CEILING PLAN       |
| A108    | PROPOSED DEMOLITION PLAN              |
| A109    | PROPOSED ELECTRICAL PLAN              |
| A110    | PROPOSED LANDSCAPE PLAN               |
| A111    | PROPOSED PATRONS EXTERIOR DETAIL PLAN |
| A112    | PROPOSED GABION RETAINER DETAIL PLAN  |
| A113    | PROPOSED REAR PARKING PLAN            |
| A114    | PROPOSED GRID STRUCTURAL PLAN         |
| A115    | PROPOSED PATIO DETAIL PLAN            |
| A116    | PROPOSED LANDSCAPE SECTIONS           |
| A117    | PROPOSED FACADE ELEVATIONS            |
| A118    | PROPOSED FACADE ELEVATIONS            |

PROPOSED DOOR AND WINDOW SCHEDULE

A2 @ 100% (P)

**PROJECT** NUMBER

1409-2

**BGW** 

A100