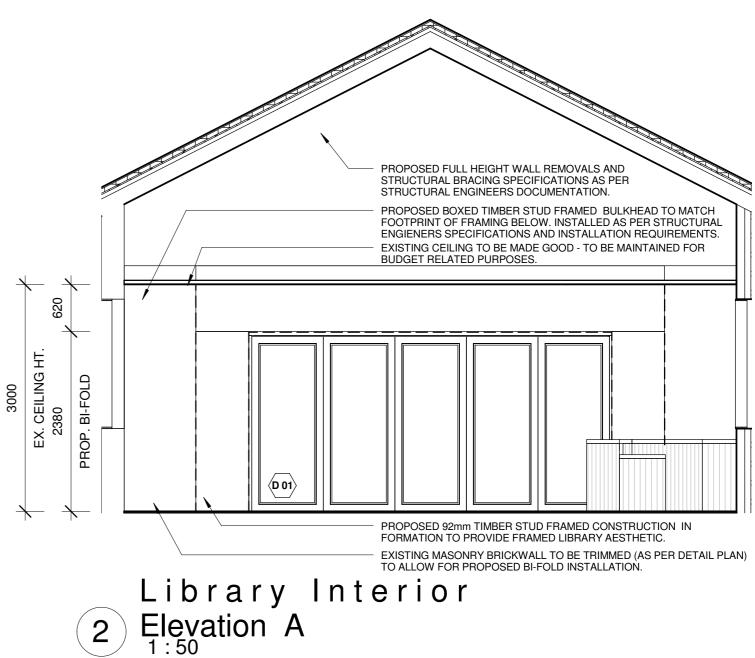

## PROPOSED LIBRARY DETAIL

Library Interior Elevation B

Byron Wessels - Director of Design c byron@wesselsdesignstudio.com.au e

> 0437 187 601 m 9368 6151 w

A2 @ 100% (P)

SITE ADDRESS: 12 Bannister Road.

Boddington WA 6390

**PROJECT NUMBER** 

1409-2

**BGW** 

**DWG BY:** DWG NUMBER: REV:

A102

DWG SIZE: