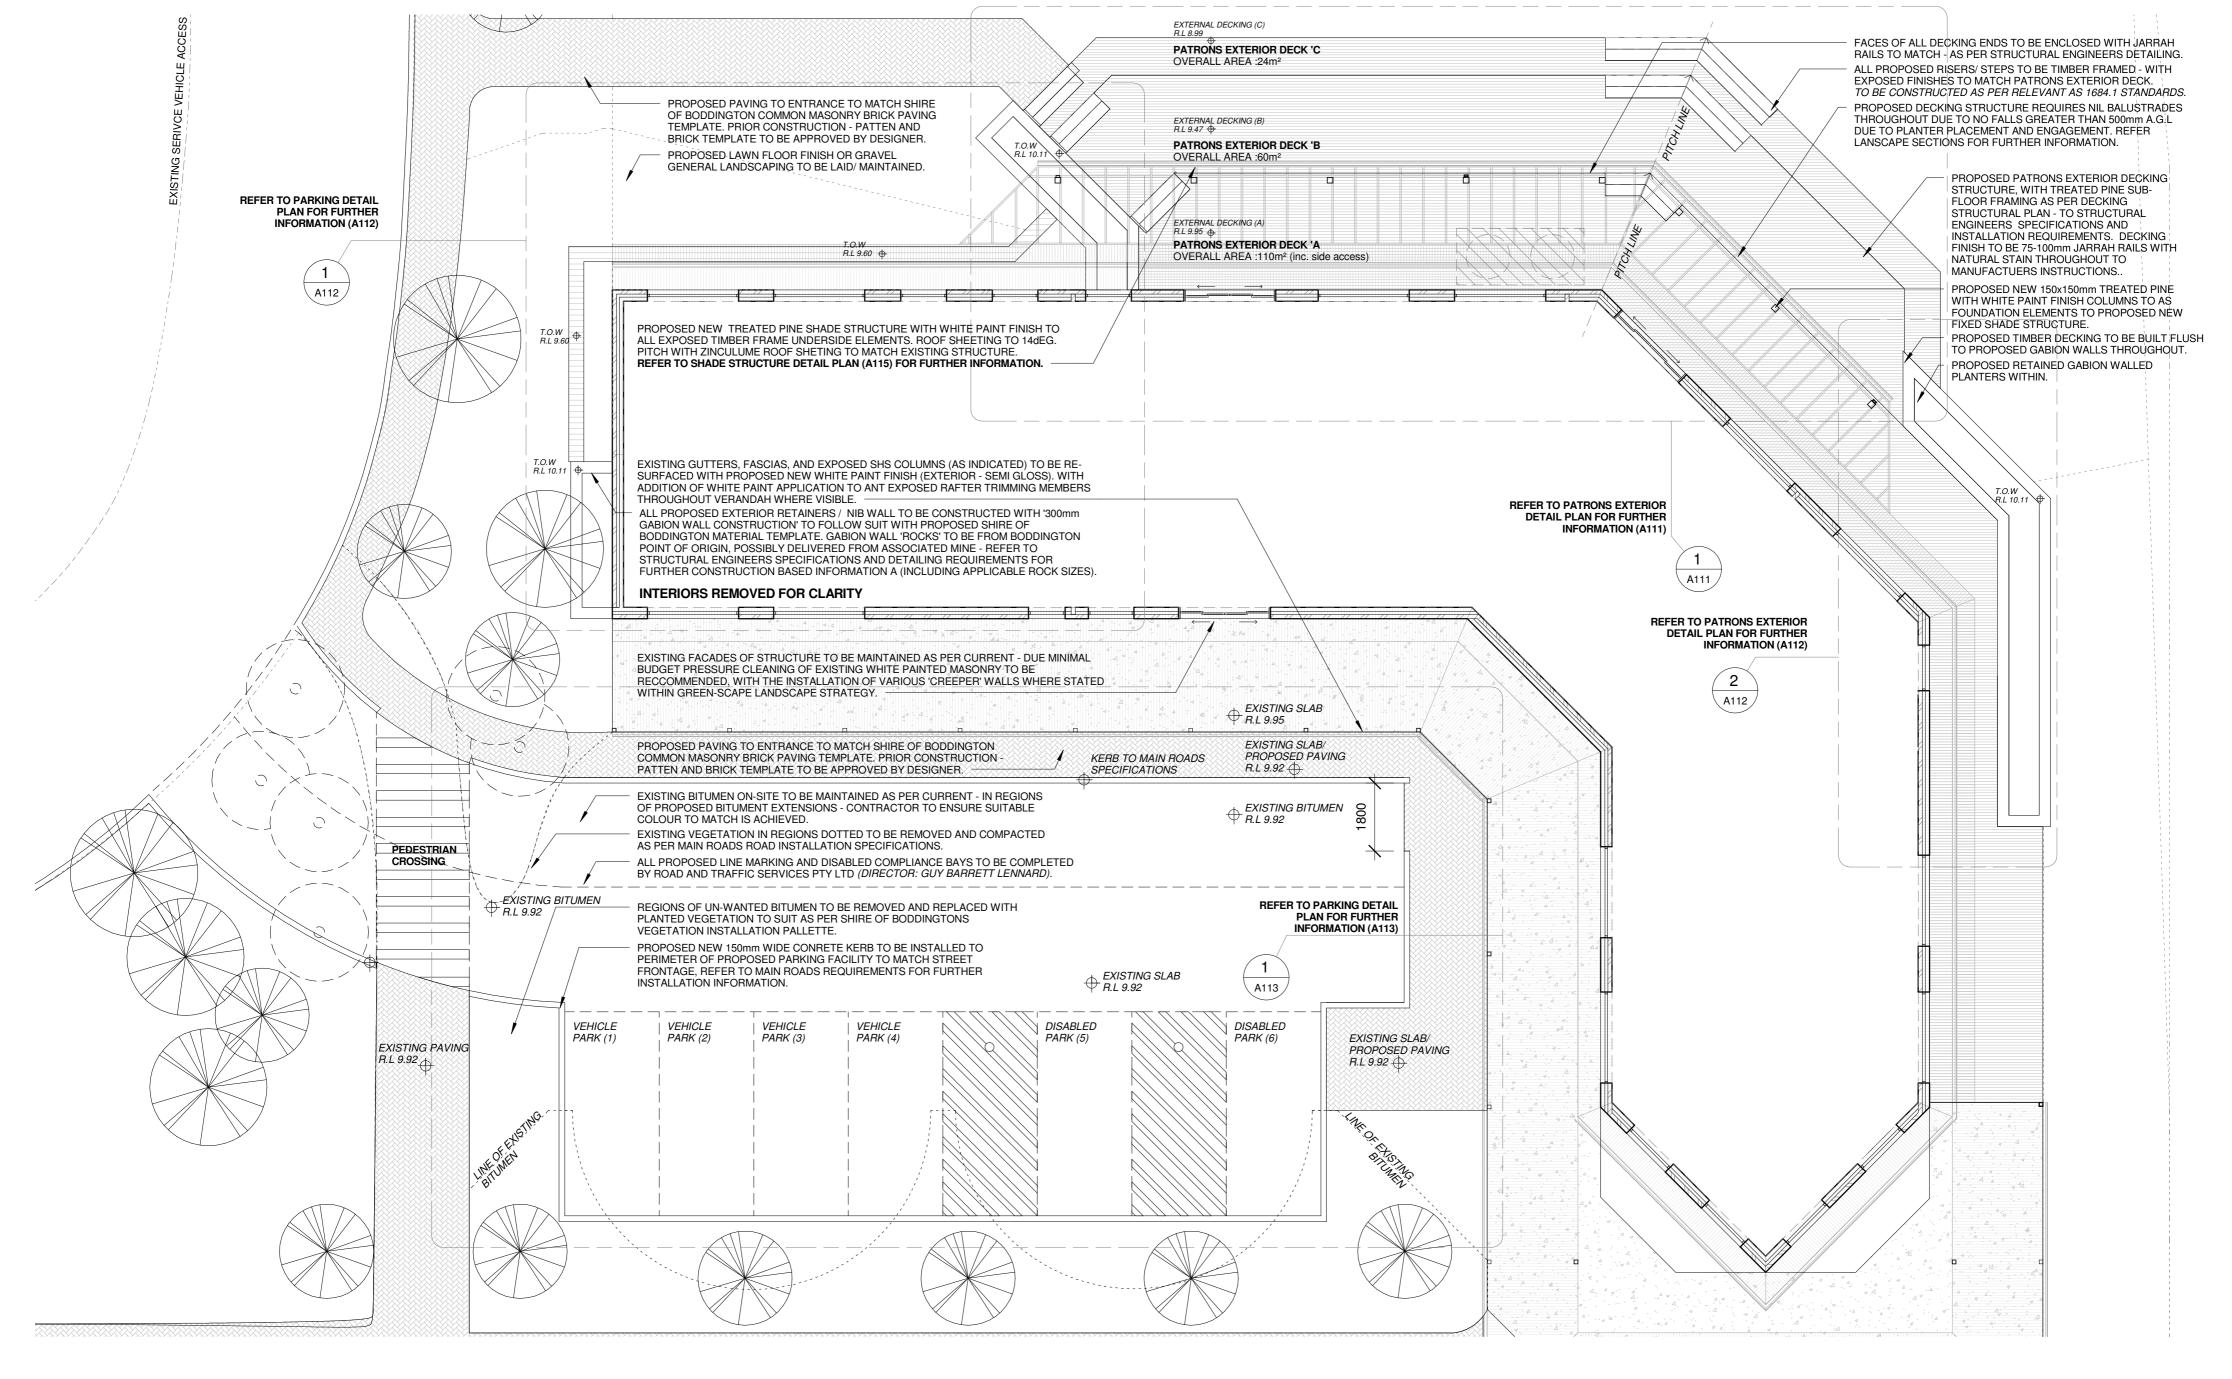

> 0437 187 601 m 9368 6151 w

> > DWG SIZE:

A2 @ 100% (P)

**BGW** 

PROPOSED PATRONS EX. DETAIL

Boddington WA 6390

1409-2

DESIGN INTENT STATEMENT.