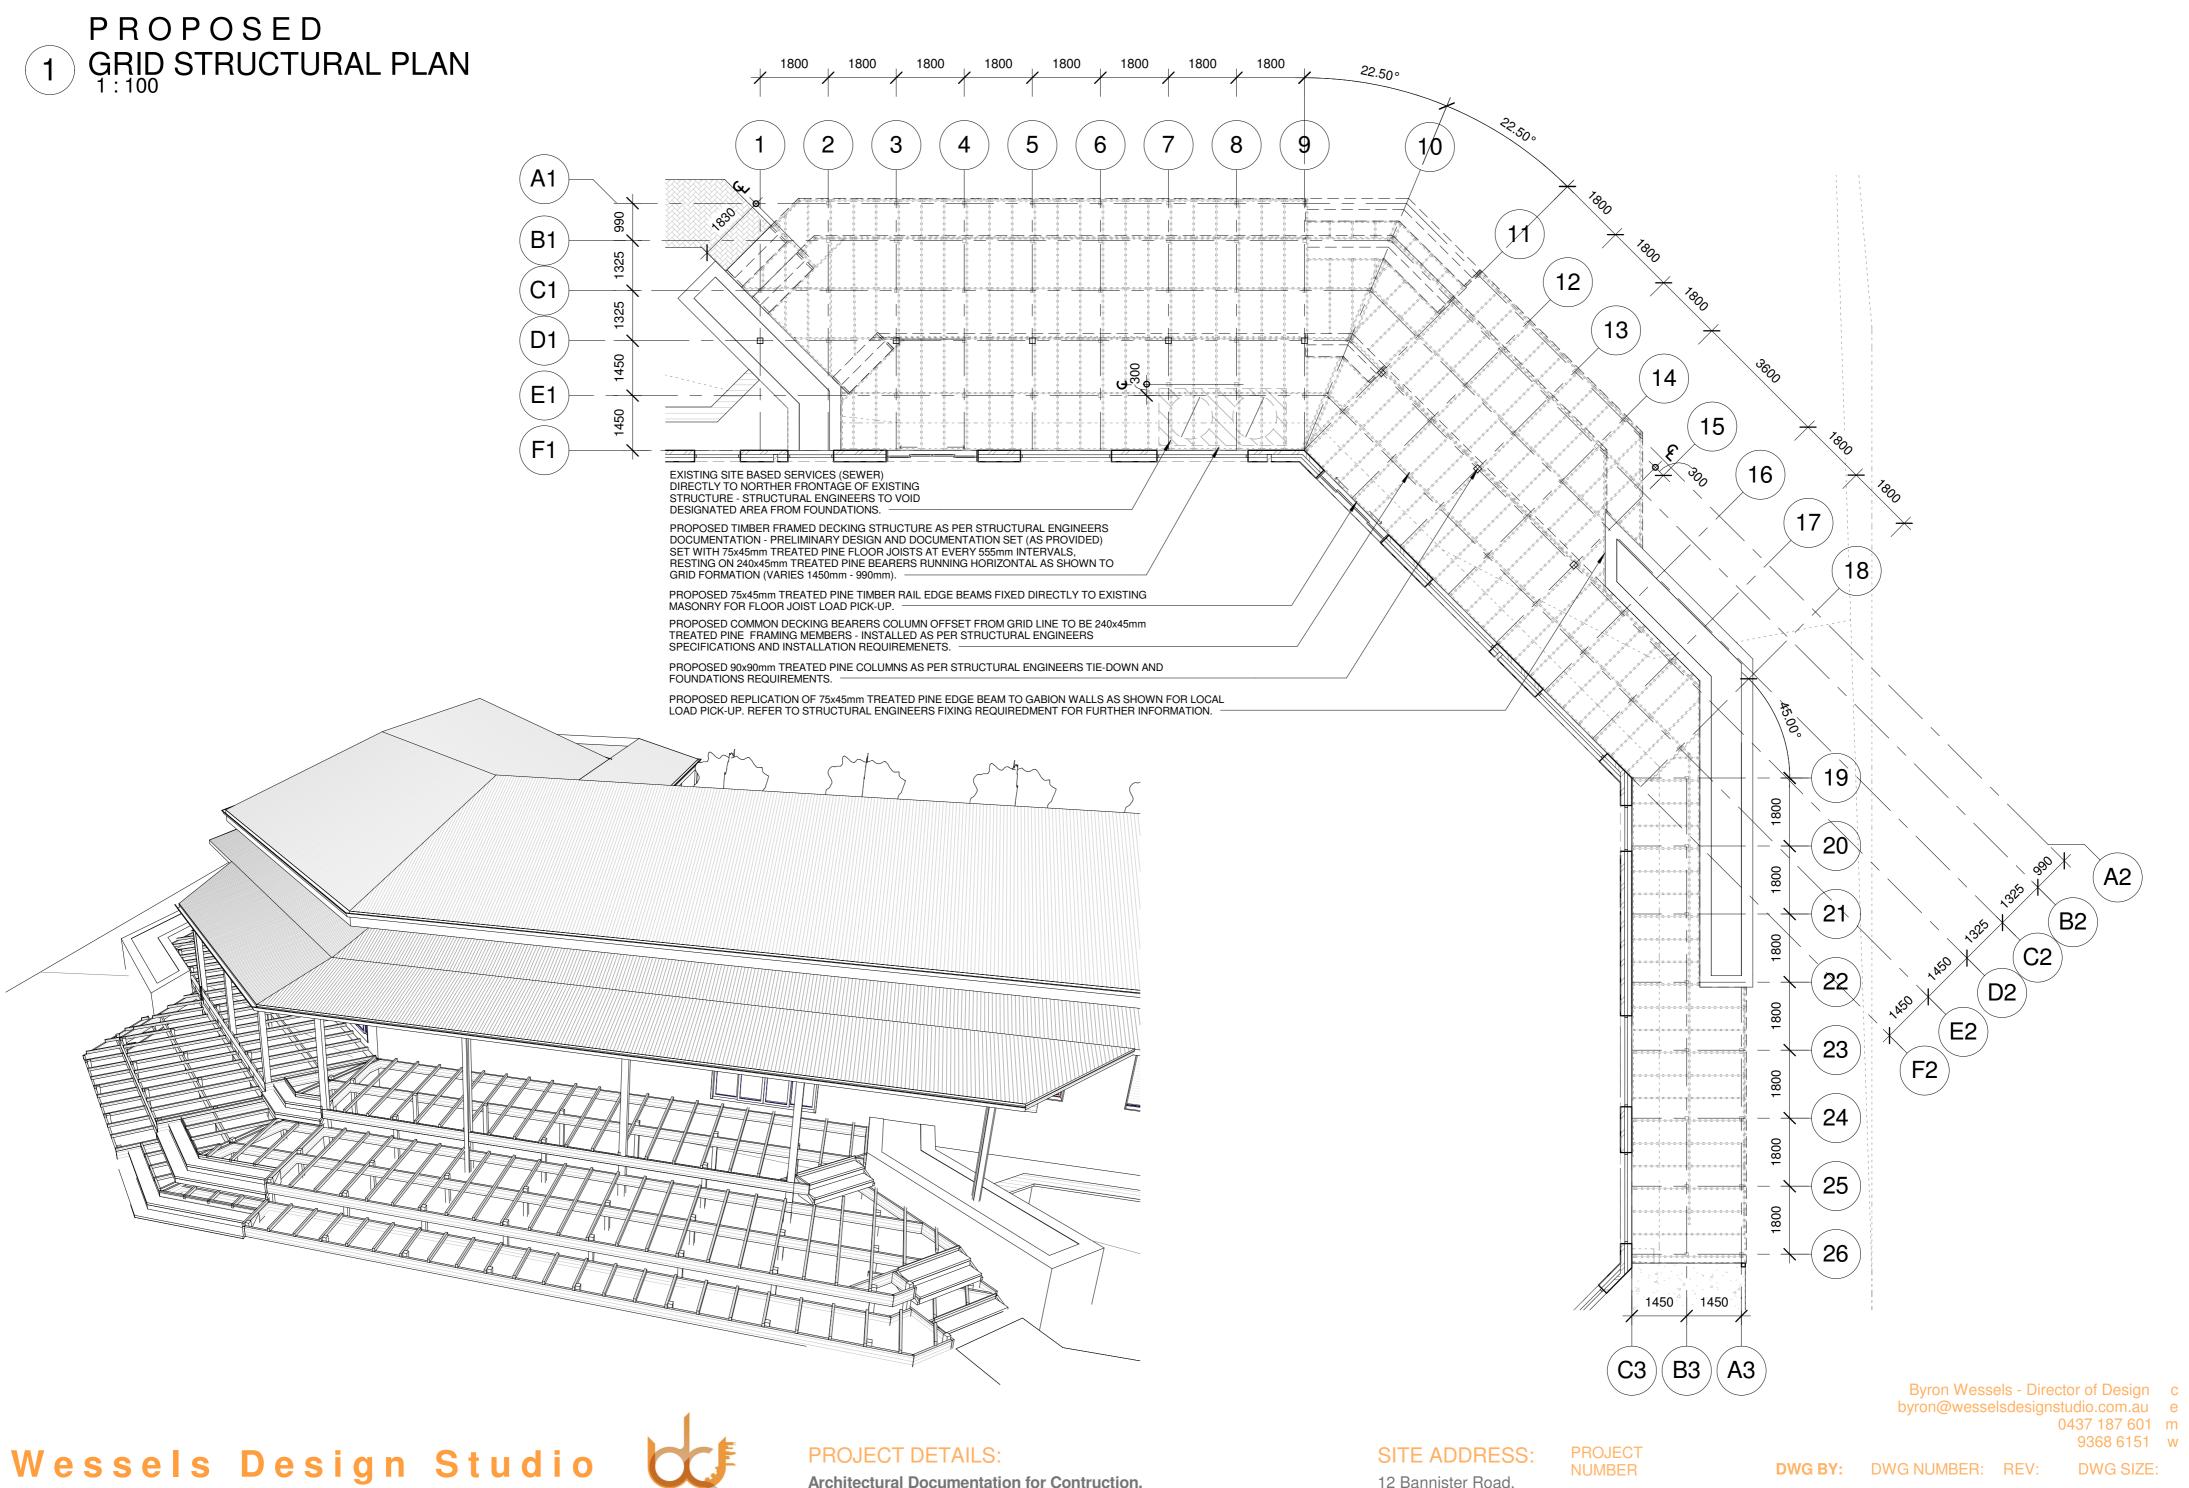

1409-2

PROPOSED REAR PARKING

A113

**BGW** 

A2 @ 100% (P)

Byron Wessels - Director of Design c

Boddington WA 6390

A114

A2 @ 100% (P)